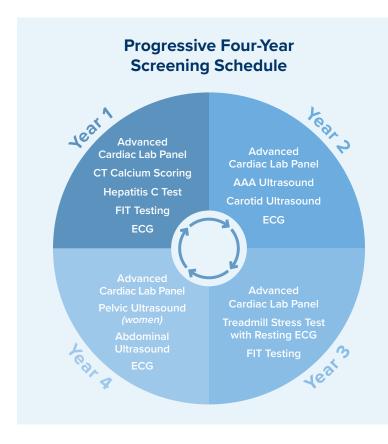

Progressive four-year approach. We offer a progressive approach that includes unique assessments each year over a four-year cycle. Clients who come in once receive significant value right away. Clients who come in year after year build an even more comprehensive health history, unlocking a deeper level of value that will help to ensure that potential problems are caught in their earliest, most treatable stages.