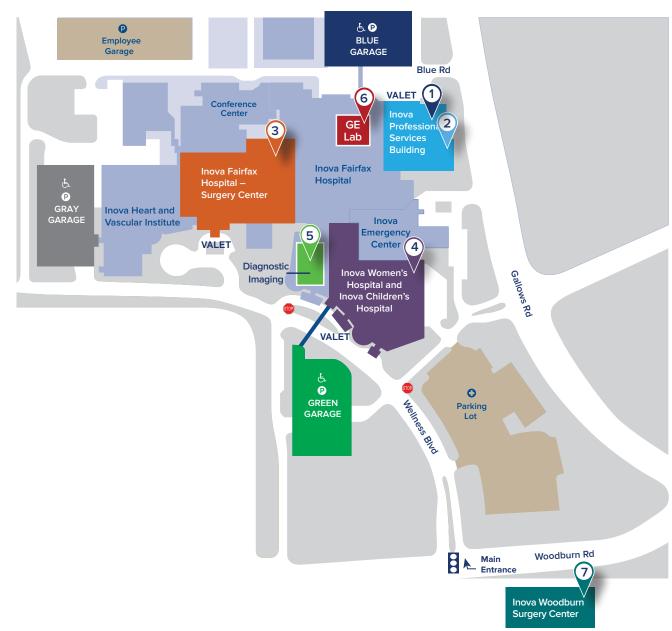

## Inova Fairfax Medical Campus – Surgery Centers

3300 Gallows Road, Falls Church, VA 22042

1 Inova Pre-procedural Evaluation Clinic 703.776.2000

Park in Blue Garage or use Valet Parking Services. Enter via Inova Professional Services Building (PSB). Inova Pre-procedural Evaluation Clinic is located on the Ground floor lobby of PSB, on the left, past the Coffee Shop.

2 Inova Professional Services Building Surgery Center 703.776.6630

Park in Blue Garage or use Valet Parking Services. Take elevators to the 3rd Floor.

Inova Fairfax Hospital Surgery Center and Inova Children's Hospital Surgery Center 703.776.5900

Park in Gray Garage or use Valet Parking Services. Enter via Inova Fairfax Surgery Center entrance.

Inova Women's Hospital Surgery Center

Park in Green Garage or use Valet Parking Services. Enter via the Inova Women's Hospital ground floor entrance.

Inova Fairfax Hospital - South Tower Diagnostic Imaging for MRI, CT and Ultrasound

Park in Green Garage or use Valet Parking Services. Enter via the door labeled #1.

6 Inova Fairfax Hospital - Gastroenterology (GE) Lab

Park in Blue Garage. Enter hospital via footbridge on second level of garage and take the elevator or stairs to the ground floor. Take Maroon elevators to 1st Floor.

Inova Woodburn Surgery Center

703.226.2640

3289 Woodburn Rd.,Ste 100 Annandale, VA 22003

For detailed directions to locations, please see other side.

#### 703.776.2000

- From Gallows Road, enter the hospital campus via Blue Road.
- Inova Professional Services Building (PSB) is the first building on your left.
- Valet is available in front of the building or you can self-park in the BLUE garage on the right.
- After entering PBS, enter into the lobby and take a left towards the Coffee Shop. Walk past the Coffee Shop and enter into the door labeled "Inova Pre-procedural Evaluation Clinic."

## Inova Professional Services Building (PSB) Surgery Center

- From Gallows Road, enter the hospital campus via Blue Road.
- PSB is the first building on your left.
- Valet is available in front of the building or you can self-park in the BLUE garage on the right.
- After entering PBS, take the BLUE elevators to the 3rd floor.
- Check in at 3rd floor registration.

# 3 Inova Fairfax Hospital Surgery Center and Inova Children's Hospital Surgery Center

- From Woodburn Road, enter the hospital campus via Wellness Boulevard.
- Turn right after the second stop sign into the Inova Fairfax Hospital Surgery Center entrance for patient drop-off.
- Valet parking is available in front of the building or you can self-park in the GRAY garage on the right past the surgery center entrance.
   Complimentary valet parking for outpatient procedures available.
- If you park in the Gray Garage, enter via the Inova Heart and Vascular entrance on the ground floor. Walk to the surgery center.
- Once you enter the Surgery Center, check-in desk is located on the left.

#### 4 Inova Women's Hospital Surgery Center

- From Woodburn Road, enter hospital campus via Wellness Boulevard.
- Valet parking is available in front of Inova
  Women's and Children's Hospital. Or you can self-park in the GREEN garage.
- Enter via the Inova Women's Hospital entrance on the ground floor.
- Check in at registration desk.

## 5 Inova Fairfax Hospital - South Tower Ultrasound (Adult only), MRI and CT

- From Woodburn Road, enter hospital campus via Wellness Boulevard.
- Use the GREEN parking garage. Valet parking is available in front of Inova Women's and Inova Children's Hospitals.
- Enter Inova Fairfax Hospital South Tower via Door #1 and check in at Diagnostic Imaging.

#### 6 Gastroenterology (GE) Lab

- From Gallows Road, enter hospital campus via Blue Road.
- Park in the BLUE Garage on the right.
- Go to the second floor of garage and use the bridge to cross over to the hospital.
- Take the elevators/stairs to the ground floor.
- Go through double doors to the right.
- Take MAROON elevators to first floor.
- Follow signs to Gastroenterology (GE) Lab.

## Inova Woodburn Surgery Center

- From Woodburn Road, take the first left into the parking lot of building 3289.
- Proceed around left side of building to parking garage located at back of building.
- Park on the second level of the parking garage.
- Enter building from second level garage and proceed to Suite 100.