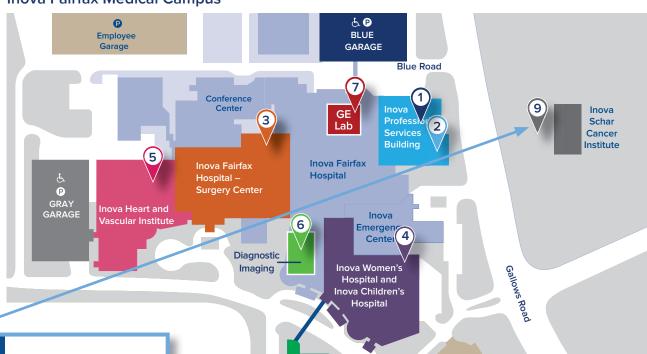

## **Inova Fairfax Medical Campus**

#### **Inova Schar Cancer Institute**

- 1 Inova Pre-Procedural Evaluation Clinic 703 776 2000
  - From Gallows Road, enter the hospital campus via Blue Road.
  - Inova Professional Services Building (PSB) is the first building on your left.
  - Park in the BLUE garage on the right.
  - After entering PSB, enter the lobby, and take a left toward the coffee shop. Walk past the coffee shop, and enter the door marked "Inova Pre-Procedural Evaluation Clinic."
- 2 Inova Professional Services Building (PSB) Surgery Center

703.776.6630

- From Gallows Road, enter the hospital campus via Blue Road.
- PSB is the first building on your left.
- Park in the BLUE garage on the right.
- After entering PSB, take the BLUE elevators to the third floor.
- · Check in at the third floor registration desk.
- 3 Inova Fairfax Hospital Surgery Center and Inova Children's Hospital Surgery Center 703.776.5900
  - From Woodburn Road, enter the hospital campus via Wellness Boulevard.
  - Turn right after the second stop sign into the Inova Fairfax Hospital Surgery Center entrance for patient drop-off.
  - Park in the GRAY garage on the right past the surgery center entrance.
  - Enter via Inova Heart and Vascular Institute's entrance on the ground floor. Walk to the surgery center.
  - Once you enter the surgery center, the check-in desk is located on the left.

- 4 Inova Women's Hospital Surgery Center 703.776.6030
  - From Woodburn Road, enter the hospital campus via Wellness Boulevard.
  - Park in the GREEN garage.
  - Enter via Inova Women's Hospital's entrance on the ground floor.
  - Check in at the registration desk.
- 5 Inova Heart and Vascular Institute Cardiac Diagnostic Services 703.776.3136
  - From Woodburn Road, enter the hospital campus via Wellness Boulevard.
  - Drive past the second stop sign, and park in the the GRAY garage on your right.
  - Enter via Inova Heart and Vascular Institute's entrance on the ground floor.
  - Take the main lobby elevators to the first floor.
  - After you exit the elevator, turn left, then walk toward the Healthy Heart Café.
  - Turn into the hallway on your left. Press the silver plate to open the door to cardiac diagnostics.
- 6 Inova Fairfax Hospital South Tower Ultrasound (adult only), MRI and CT 703.776.2992
  - From Woodburn Road, enter the hospital campus via Wellness Boulevard.
  - Park in the GREEN garage.
  - Enter Inova Fairfax Hospital South Tower via door number 1, and check in at diagnostic imaging.

7 Gastroenterology (GE) Lab

703.776.3544

- From Gallows Road, enter the hospital campus via Blue Road.
- Park in the BLUE garage on the right.
- Use the pedestrian bridge on the second floor of the garage to enter the hospital.
- · Take the elevator or stairs to the ground floor.
- Walk through the double doors and outside to enter PSB.
- Ask the PSB greeter to direct you to the GE Lab via the Maroon elevators.
- 8 Inova Woodburn Surgery Center