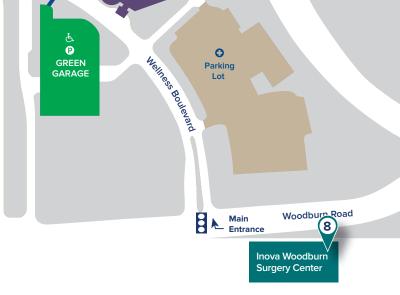

571.472.7030

- · From Woodburn Road, turn onto Lutrell Road.
- Take an immediate left and proceed to the parking garage located at back of Building 3289.
- Follow the "Walkway to 1st Floor" parking garage signs.
- Once inside, follow the signs to Suite 100.
- 9 Inova Schar Cancer Institute 571.472.4724
  - Enter the Inova Schar Cancer Institute's campus using Peterson Discovery Drive. The building (8081) will be directly ahead.
  - Free patient and visitor parking is available.
  - For nearest access to the main entrance, park in the surface parking lot in front of the building. Once inside, ask the information desk for directions to your destination.
  - Patients visiting diagnostic imaging, interventional pulmonology or the MRI center should turn left on Innovation Park Drive and park in the YELLOW garage on the right.
  - If you park in the YELLOW garage, enter the building on the first floor. Take the pavilion elevators to diagnostic imaging and interventional pulmonology (second floor) or the MRI Center (third floor) and follow the signs to your destination.