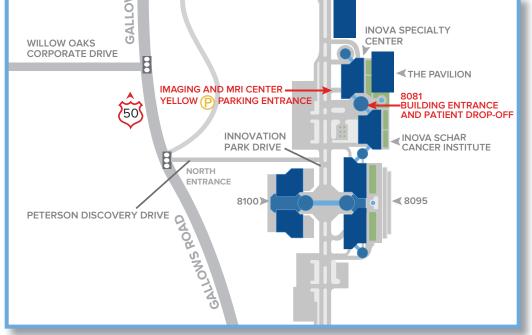

#### **Inova Schar Cancer Institute**

8081 Innovation Park Dr., Fairfax, VA

Complimentary patient and visitor parking is available on the Inova Schar Cancer Institute's campus.

For the most current information regarding valet services at both locations, please visit inova.org/visitfairfax.

571.472.7030

- · From Woodburn Road, turn onto Lutrell Road.
- Take an immediate left and proceed to the parking garage located at back of Building 3289.
- Follow the "Walkway to 1st Floor" parking garage signs.
- Once inside, follow the signs to Suite 100.
- 9 Inova Schar Cancer Institute 571.472.4724
  - Enter the Inova Schar Cancer Institute's campus using Peterson Discovery Drive. The building (8081) will be directly ahead.
  - Free patient and visitor parking is available.
  - For nearest access to the main entrance, park in the surface parking lot in front of the building. Once inside, ask the information desk for directions to your destination.
  - Patients visiting diagnostic imaging, interventional pulmonology or the MRI center should turn left on Innovation Park Drive and park in the YELLOW garage on the right.
  - If you park in the YELLOW garage, enter the building on the first floor. Take the pavilion elevators to diagnostic imaging and interventional pulmonology (second floor) or the MRI Center (third floor) and follow the signs to your destination.