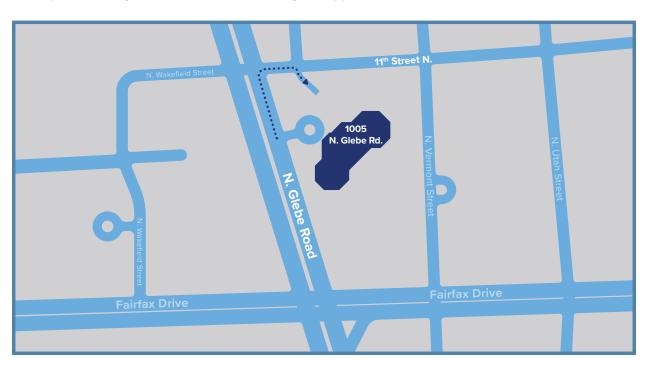

We have recently changed our parking validation policy for the garage at Inova's Ballston office, located at 1005 N. Glebe Rd.

There is underground parking for the building, and **Inova will validate for one hour of free parking** in this garage. The garage is located off 11<sup>th</sup> Street North, and there is a drop-off area on Glebe Road.