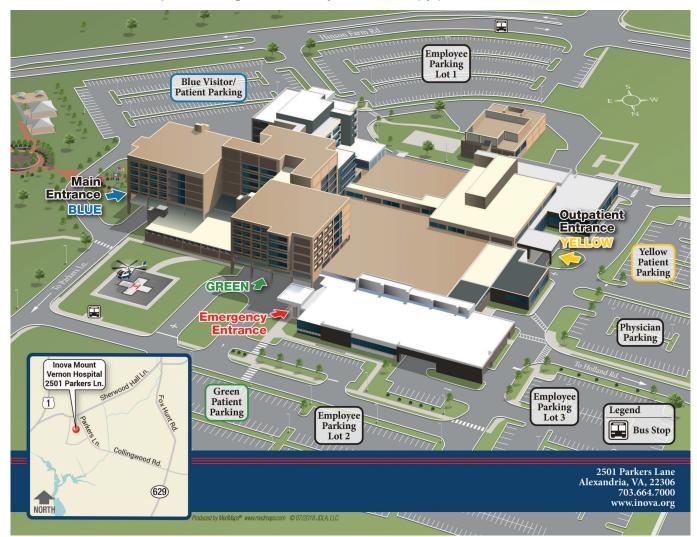

## **Directions to Endoscopy Services**

- 1. From **Sherwood Hall Lane**, enter the hospital campus via **Holland Rd**.
- 2. Park in the Yellow patient parking lot across from the Same Day Surgery Entrance.
- 3. Walk across to the Same Day Surgery Entrance (Yellow) and enter the hospital here.
- 4. Check in with **Outpatient Registration** for your endoscopy procedure.