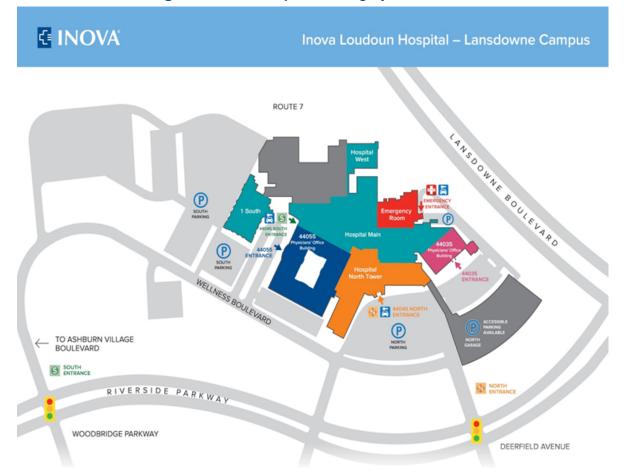

## **Directions to Endoscopy Services**

Procedures are done in the Endoscopy Suite within Perioperative Services.

- 1. From Riverside Pkwy., enter the hospital campus via Wellness Blvd.
- 2. Park in the **South** Parking lot.
- 3. Follow the "white curb" along the 1 **South Green** building to the South Entrance.
- 4. Enter hospital via the **South** lobby entrance.
- 5. Once inside ask for **Registration** for **Outpatient s**urgery.