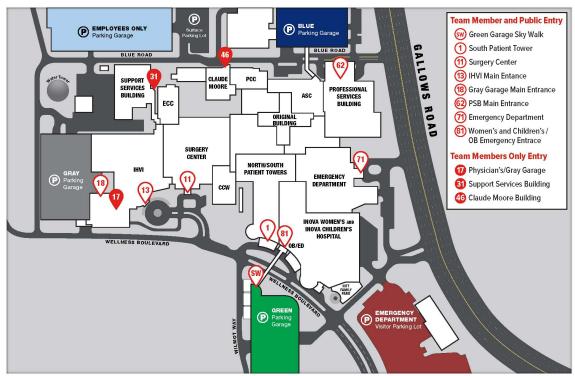

### **Directions to Endoscopy Services**

- 1. From Gallows Rd., enter the hospital campus via Blue Rd.
- 2. Park in the **Blue** garage on the right.
- 3. Use the pedestrian bridge on the **second floor** of the garage to enter the hospital.
- 4. Take the elevators or stairs to the ground floor.
- 5. Walk straight through the double doors and **outside** to enter the **Professional Services Building** (PSB) on the right at **Door #61.**
- 6. Ask the PSB greeter to direct you to the **GE Lab.**

## **Campus Entry Points**

Entrances not labeled on this map are temporarily not accessible

G38698/10-21/PDF