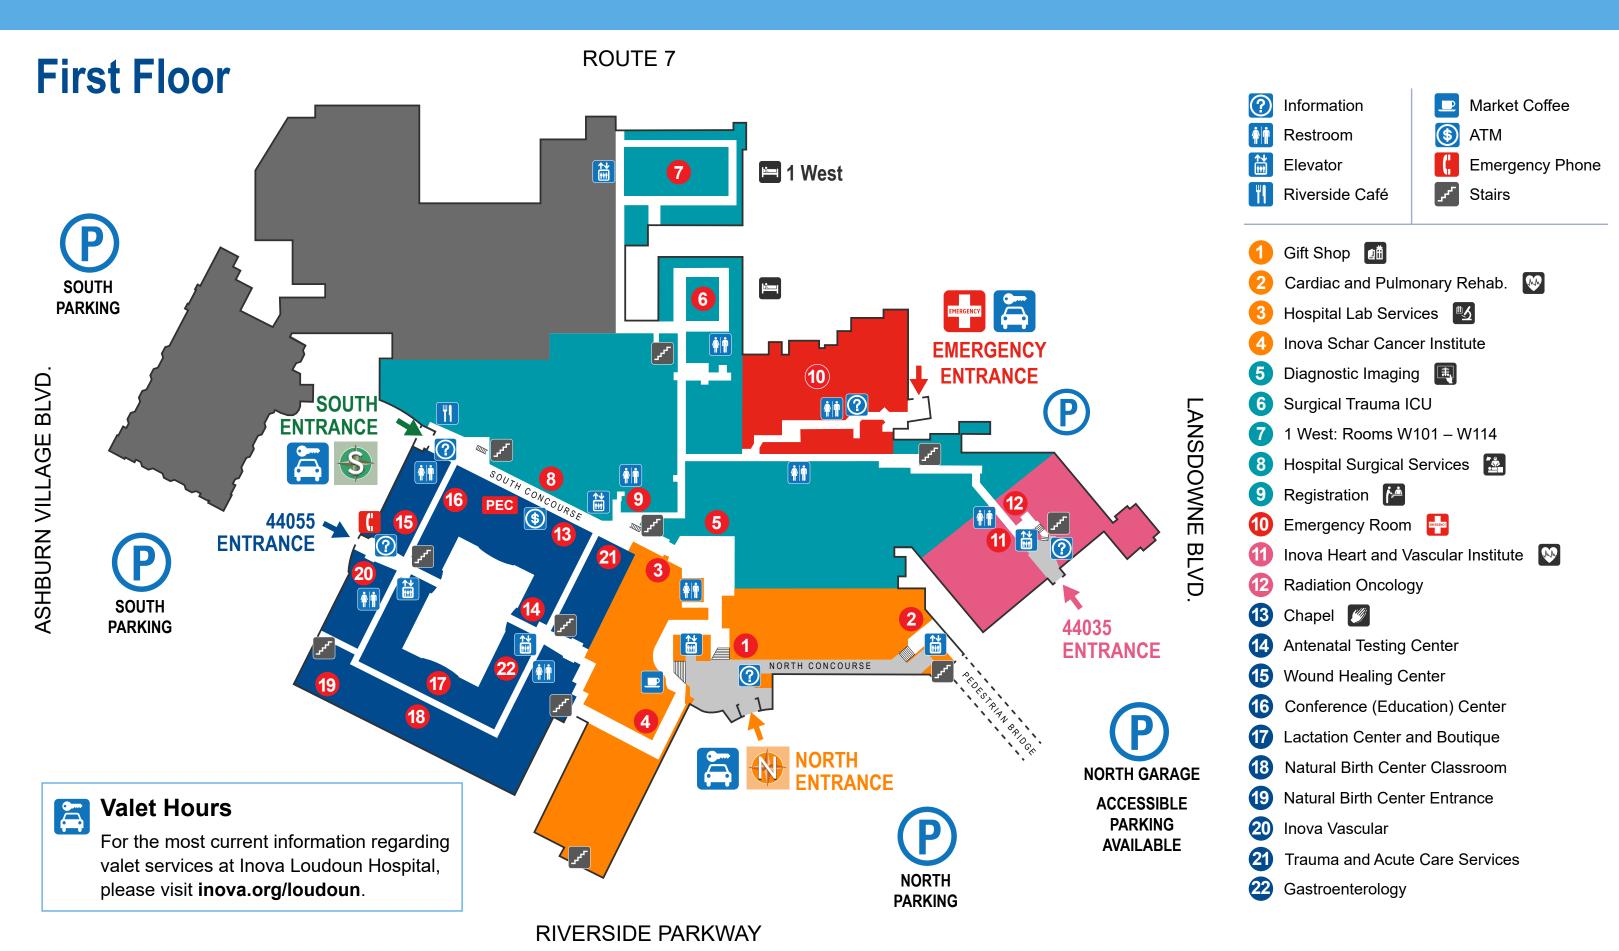

## Inova Loudoun Hospital



## Inova Loudoun Hospital



- Information
- Restroom
- Elevator
- Emergency Phone
- Stairs
- 22 North: Labor and Delivery Rooms N2201 – N2216
- 22 North: OB Emergency Dept.
- 3 21 North: NICU Rooms N2101 – N2116
- 4 24 Main: Rooms M205 M230
- 5 25 Main: Rooms M231 M245
- 6 26 Main: Rooms M247 M274
- Intensive Care Unit (ICU)
- 8 3 West: Rooms W301 W314
- Loudoun Ambulatory Surgery Center
- Outpatient Rehabilitation Fifth Floor
- 11 Inova Cares Clinic for Women
- 12 Hospital Administration
- Inova Thoracic Surgery,
  Interventional Pulmonology and
  Inova Virginia Surgery Associates
- 14 Neurosurgery and Urogynecology