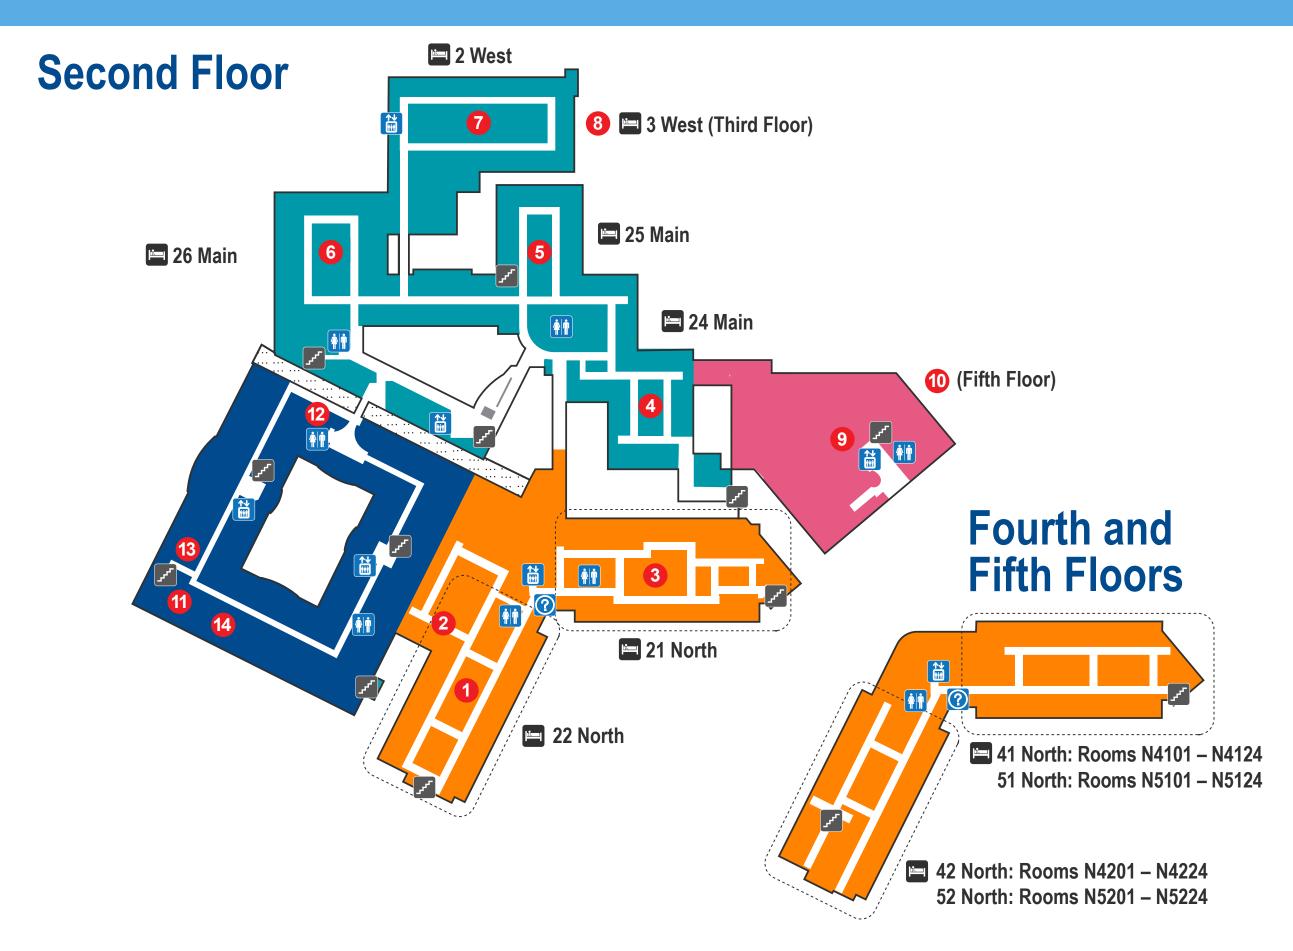

## Inova Loudoun Hospital

- Information
- Restroom
- Elevator
- Emergency Phone
- Stairs
- 22 North: Labor and Delivery Rooms N2201 – N2216
- 22 North: OB Emergency Dept.
- 3 21 North: NICU Rooms N2101 – N2116
- 4 24 Main: Rooms M205 M230
- 5 25 Main: Rooms M231 M245
- 6 26 Main: Rooms M247 M274
- Intensive Care Unit (ICU)
- 8 3 West: Rooms W301 W314
- Loudoun Ambulatory Surgery Center
- Outpatient Rehabilitation Fifth Floor
- 11 Inova Cares Clinic for Women
- 12 Hospital Administration
- Inova Thoracic Surgery,
  Interventional Pulmonology and
  Inova Virginia Surgery Associates
- 14 Neurosurgery and Urogynecology