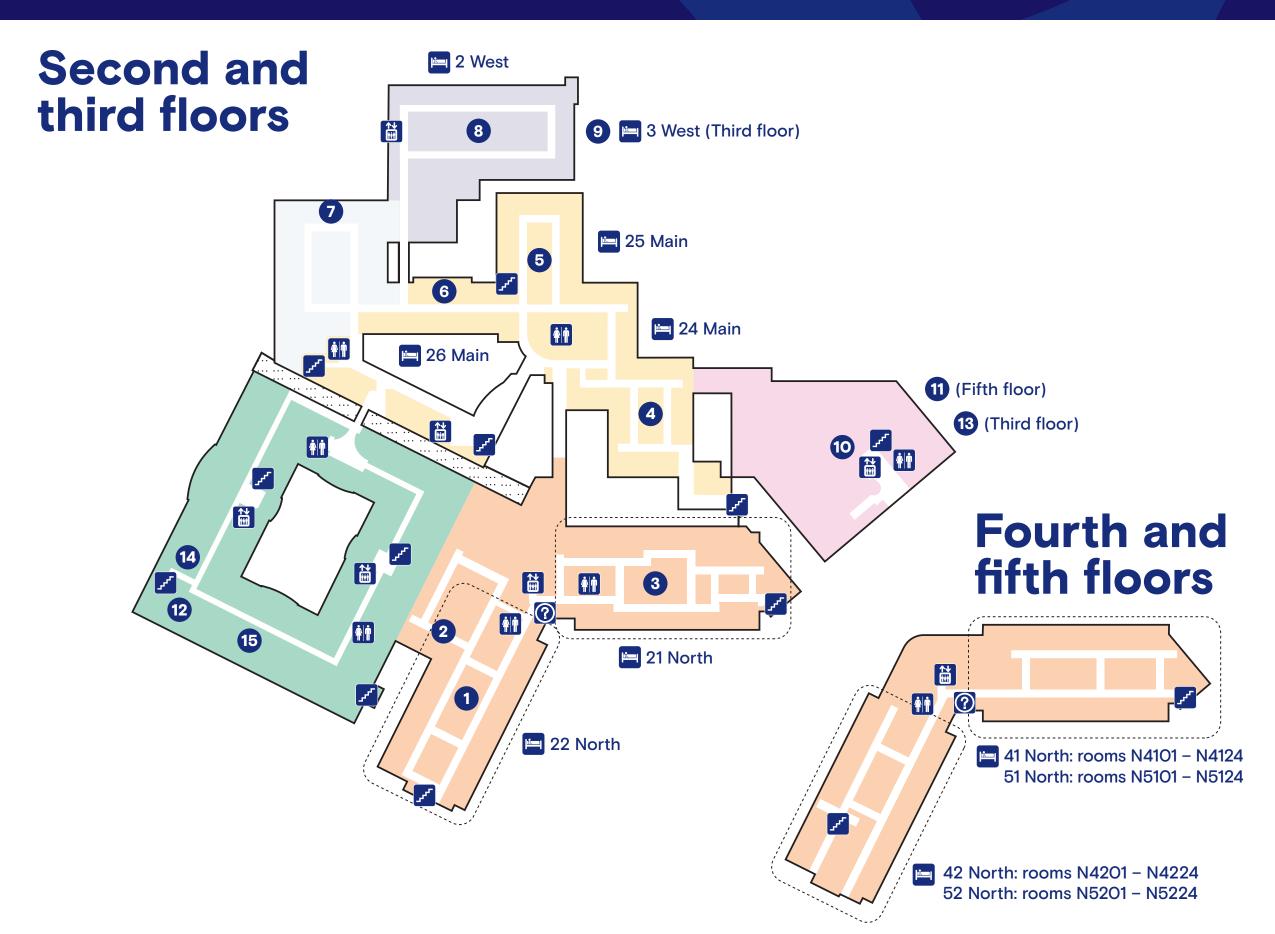

## Inova Loudoun Hospital

- Information
- Restroom
- Elevator
- **Stairs**
- Patient rooms
- 1 22 North: labor and delivery rooms N2201 N2216
- 2 22 North: OB emergency
- 3 21 North: NICU rooms N2101 N2116
- 4 24 Main: rooms M205 M230
- 5 25 Main: rooms M231 M245
- 6 26 Main: rooms M247 M263
- 7 Surgical Trauma Intensive Care (STICU)
- 8 Intensive Care Unit (ICU)
- 9 3 West: rooms W301 W314 third floor
- Loudoun Ambulatory Surgery Center
- 11 Outpatient rehabilitation fifth floor
- 12 Cares Clinic for Women
- 13 Cardiac Diagnostic third floor
- 14 Inova Trauma and Acute Care Surgery
- 15 Inova Urogynecology