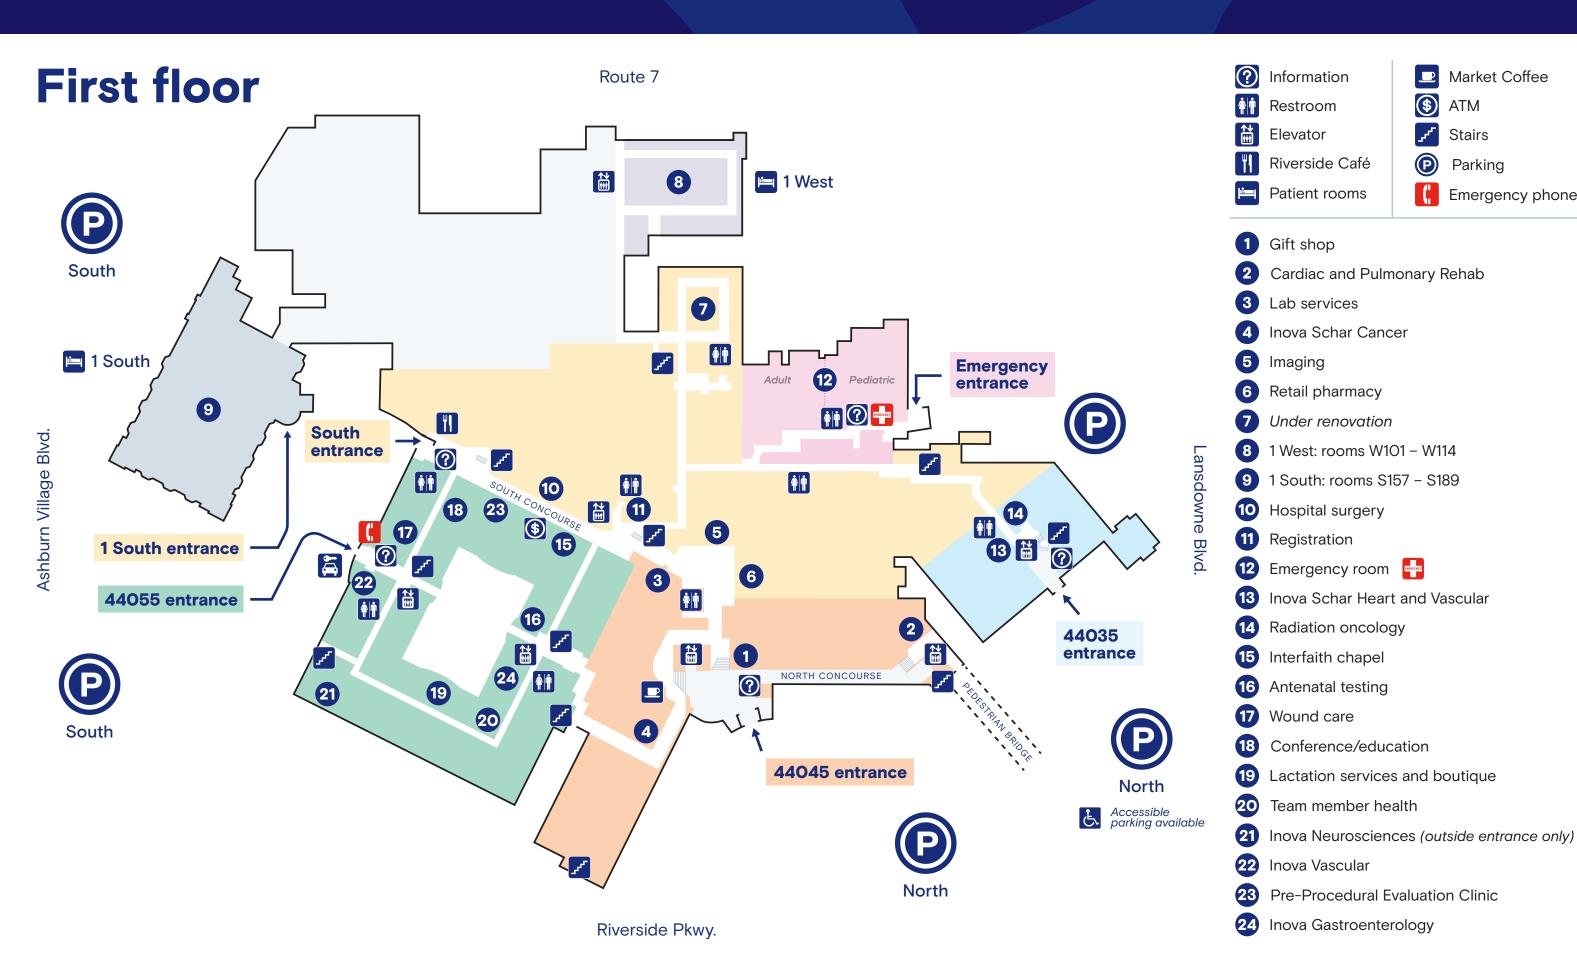

## Inova Loudoun Hospital



**ATM** 

Stairs

Parking

**Emergency phone** 



## Inova Loudoun Hospital





- Information
- Restroom
- Elevator
- **Stairs**
- Patient rooms
- 1 22 North: labor and delivery rooms N2201 N2216
- 2 22 North: OB emergency
- 3 21 North: NICU rooms N2101 N2116
- 4 24 Main: rooms M205 M230
- 5 25 Main: rooms M231 M245
- 6 26 Main: rooms M247 M263
- 7 Surgical Trauma Intensive Care (STICU)
- 8 Intensive Care Unit (ICU)
- 9 3 West: rooms W301 W314 third floor
- Loudoun Ambulatory Surgery Center
- 11 Outpatient rehabilitation fifth floor
- 12 Cares Clinic for Women
- 13 Cardiac Diagnostic third floor
- 14 Inova Trauma and Acute Care Surgery
- 15 Inova Urogynecology