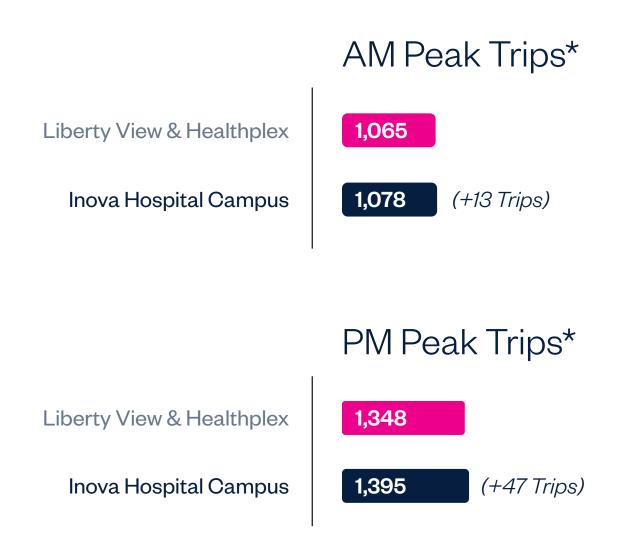

## **Traffic Analysis**

<sup>\*</sup> Hospital Peak Hours are non-typical AM/PM Peak hours

The proposed **Inova Hospital Campus** is projected to generate very few additional trips per day than the approved **Liberty View & Healthplex campus** during AM and PM peak hours.