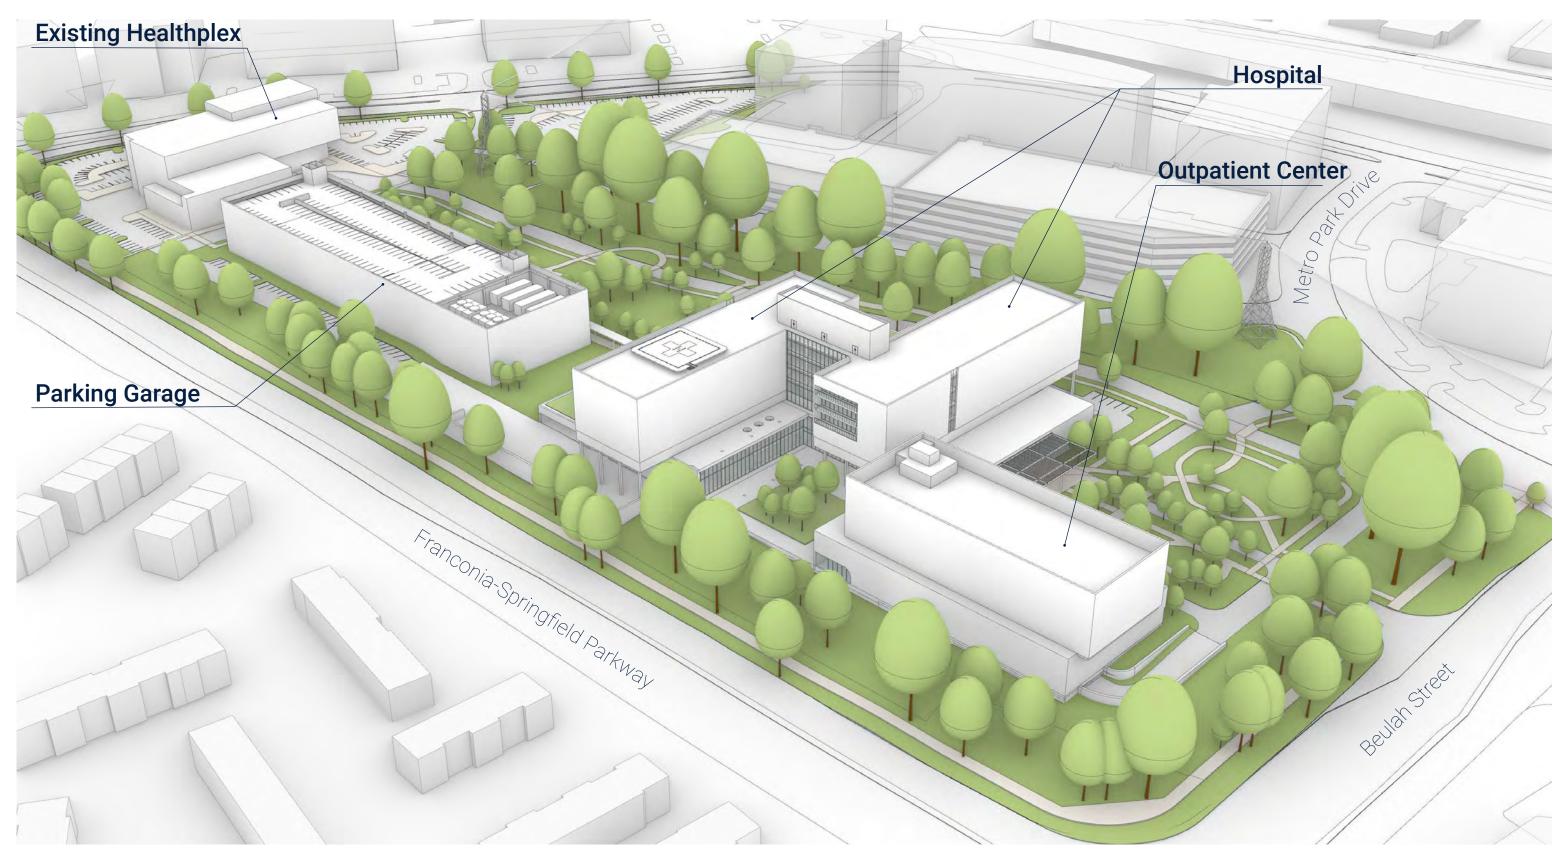

x)

\*The Inova Hospital Campus is 47,562 gsf less than the approved Liberty View & Healthplex Campus

BALLINGER I ennead architects Inova Eastern Region Projects Lee District Community Presentation 2021-09-22

## Site Plan Comparison Liberty View Development



## **Traffic Analysis**



<sup>\*</sup> Hospital Peak Hours are non-typical AM/PM Peak hours

The proposed **Inova Hospital Campus** is projected to generate very few additional trips per day than the approved **Liberty View & Healthplex campus** during AM and PM peak hours.

# **Springfield Campus Site Access**



# Conceptual Campus Massing Master Plan



Note: Only 1 Helipad location will be provided

# Conceptual Campus Massing Master Plan



Note: Only 1 Helipad location will be provided

# Conceptual Campus Massing Phase 1



Note: Only 1 Helipad will be provided

## **Springfield Campus Pedestrian Access**



## Landscape Open Space Character

Walking Trails / Existing Trees



Inova Eastern Region Projects Lee District Community Presentation 2021-09-22

BALLINGER | ennead architects Page | Page |

## Landscape Open Space Character









## Process Overall Inova Schedule



Note: This schedule is preliminary and subject to change

## Contact Us

Dominic Bonaiuto

Inova Government & Community Affairs

dominic.bonaiuto@inova.org

#### **Inova Springfield Hospital:**

www.inova.org/springfieldhospital

**Inova Eastern Region:** 

www.inova.org/easternregion