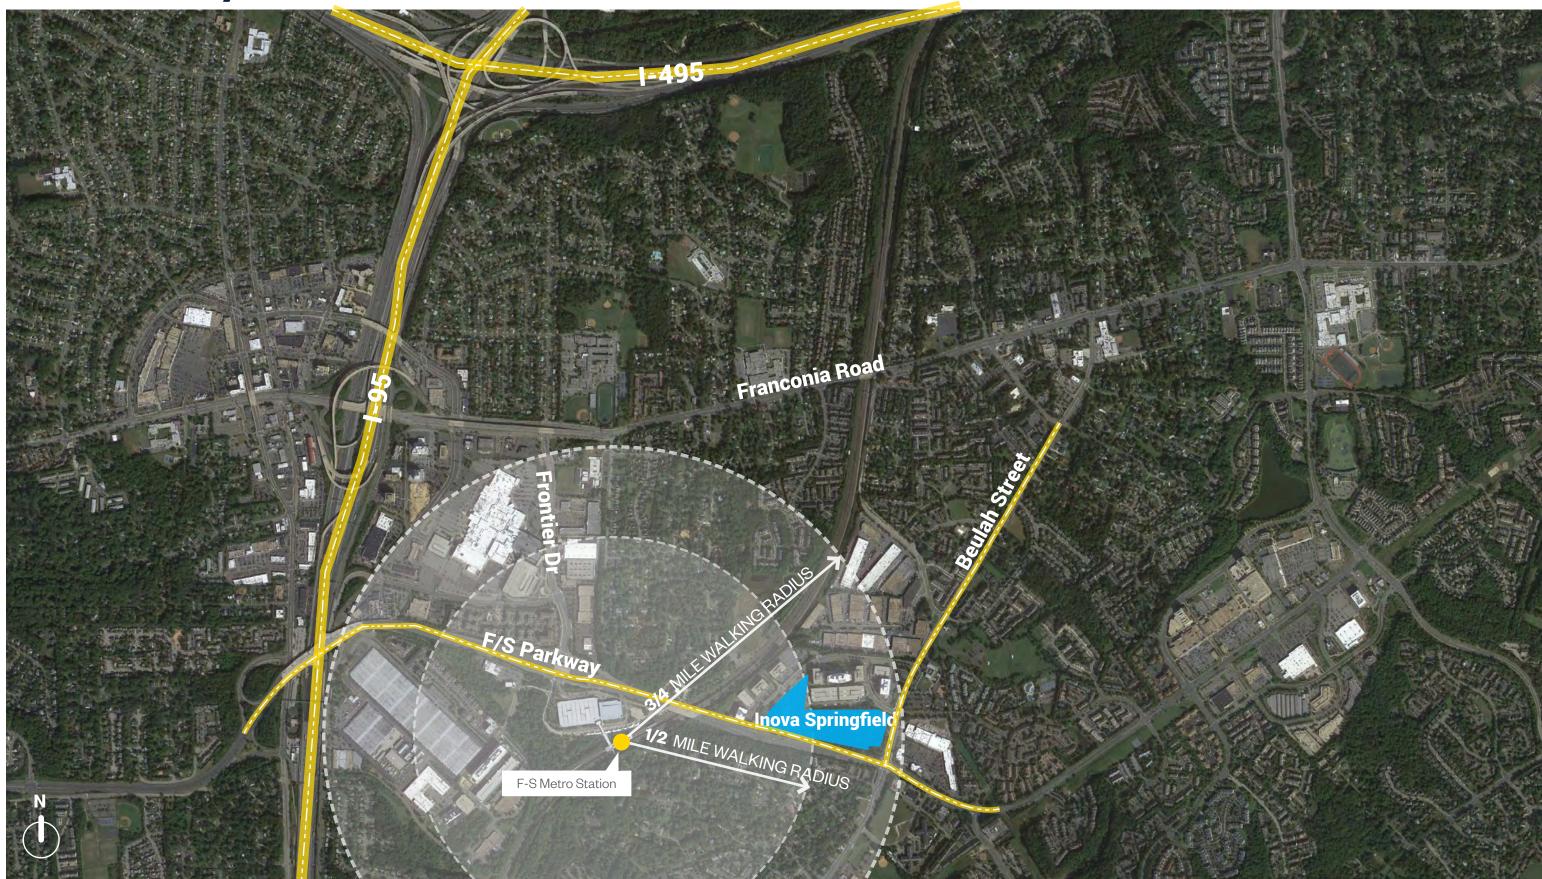

# **Inova Springfield Site**

**976,000 gsf** (Includes Exisiting Healthplex)

with Approved Liberty View Development: 1,023,562 gsf\* = 878,562 (Liberty View) + 145,000 (Existing Healthplex)

\*The Inova Hospital Campus is 47,562 gsf less than the approved Liberty View & Healthplex Campus