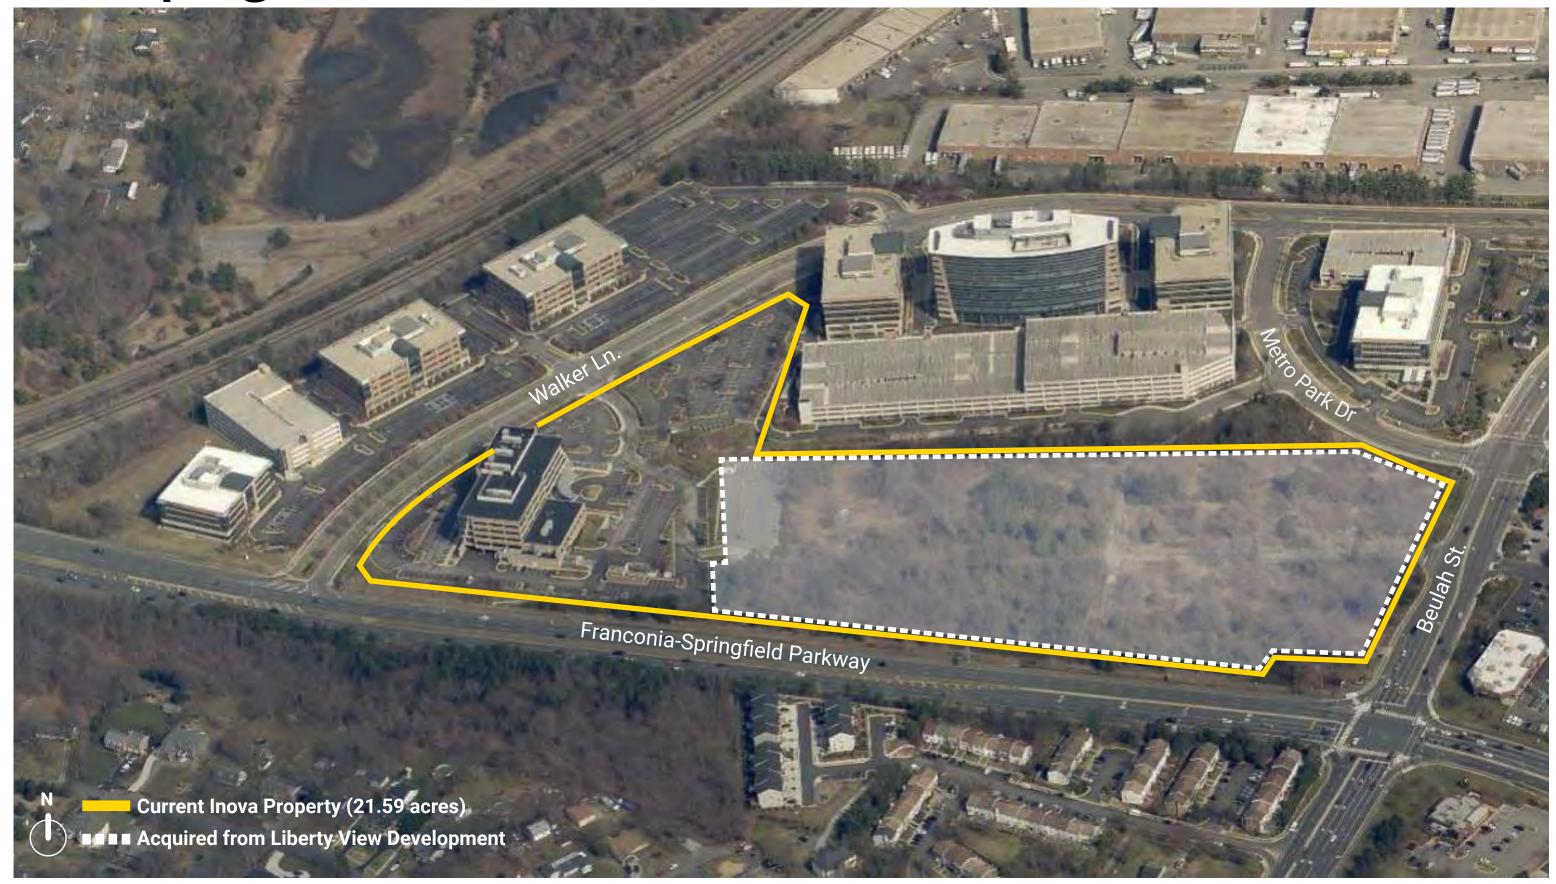

# Conceptual Campus Massing Master Plan

Note: Only 1 Helipad location will be provided

# Conceptual Campus Massing Phase 1

Note: Only 1 Helipad will be provided