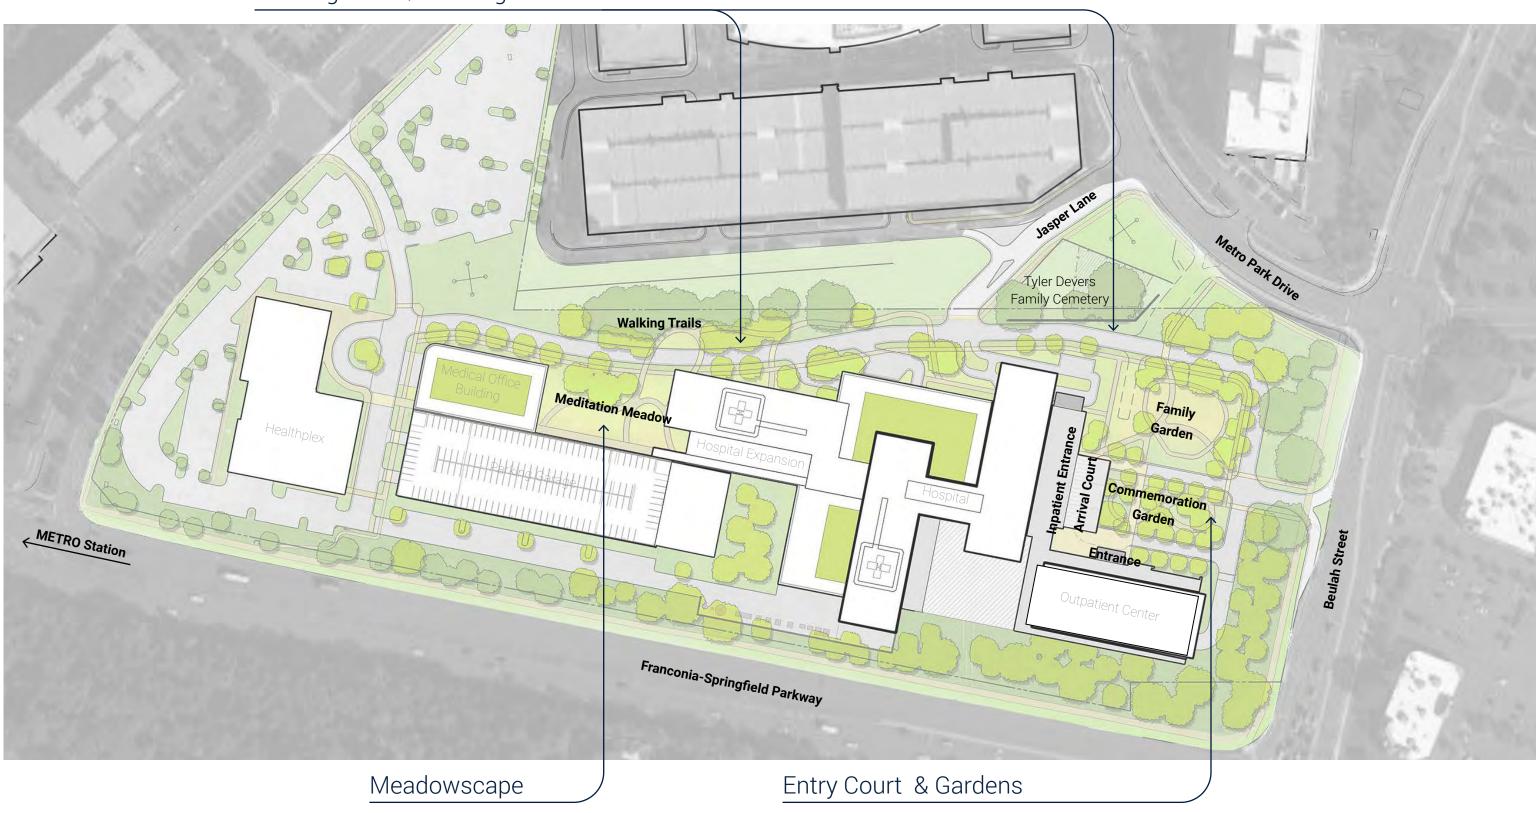

## Landscape Open Space Character

Walking Trails / Existing Trees

Inova Eastern Region Projects Lee District Community Presentation 2021-09-22

BALLINGER | ennead architects Page | Page |

## Landscape Open Space Character