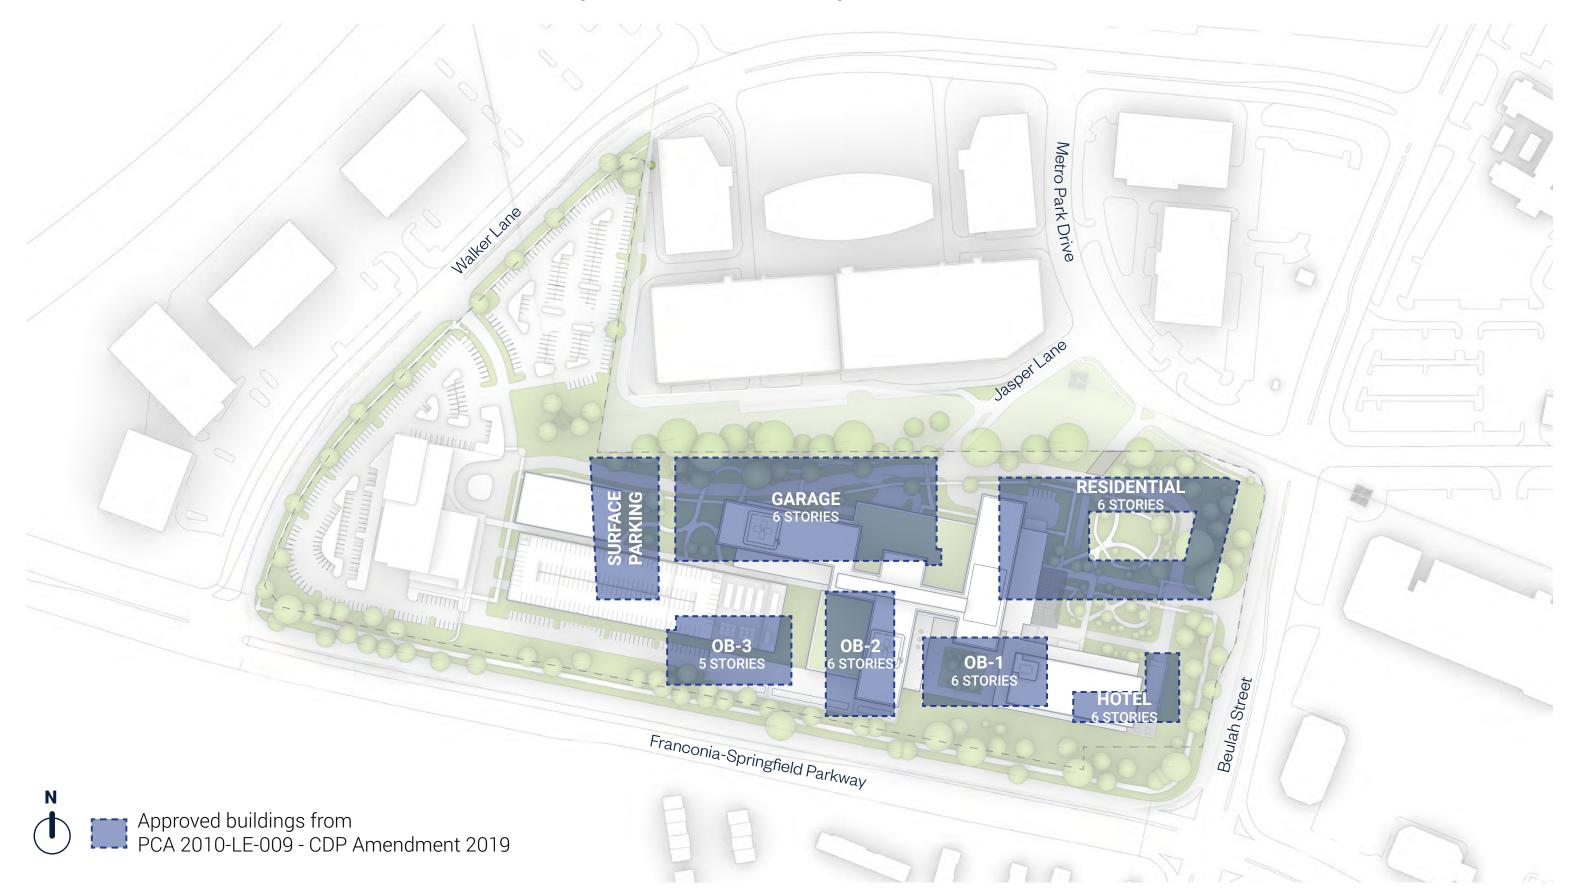

ova Physical Therapy Center

# **Community Context**



# **Inova Springfield Site**



## **Inova Springfield Hospital Campus**



#### Inova Springfield Hospital Campus Program

Existing

Healthplex 145,000 GSF

Phase 1 Development

Hospital 425,000 GSF + 42,000 CUP **Outpatient Center** 140,000 GSF

**Future** 

**Expansion** 224,000 GSF

expanded Inova Springfield Campus:

**976,000 gsf** (Includes Exisiting Healthplex)

with Approved Liberty View Development: 1,023,562 gsf\* = 878,562 (Liberty View) + 145,000 (Existing Healthplex)

\*The Inova Hospital Campus is 47,562 gsf less than the approved Liberty View & Healthplex Campus

BALLINGER I ennead architects Inova Eastern Region Projects Lee District Community Presentation 2021-09-22

## Site Plan Comparison Liberty View Development



## **Traffic Analysis**



<sup>\*</sup> Hospital Peak Hours are non-typical AM/PM Peak hours

The proposed **Inova Hospital Campus** is projected to generate very few additional trips per day than the approved **Liberty View & Healthplex campus** during AM and PM peak hours.

# **Springfield Campus Site Access**



# Conceptual Campus Massing Master Plan



Note: Only 1 Helipad location will be provided

# Conceptual Campus Massing Master Plan



Note: Only 1 Helipad location will be provided

# Conceptual Campus Massing Phase 1



Note: Only 1 Helipad will be provided

## **Springfield Campus Pedestrian Access**



## Landscape Open Space Character

Walking Trails / Existing Trees



Inova Eastern Region Projects Lee District Community Presentation 2021-09-22

BALLINGER | ennead archit