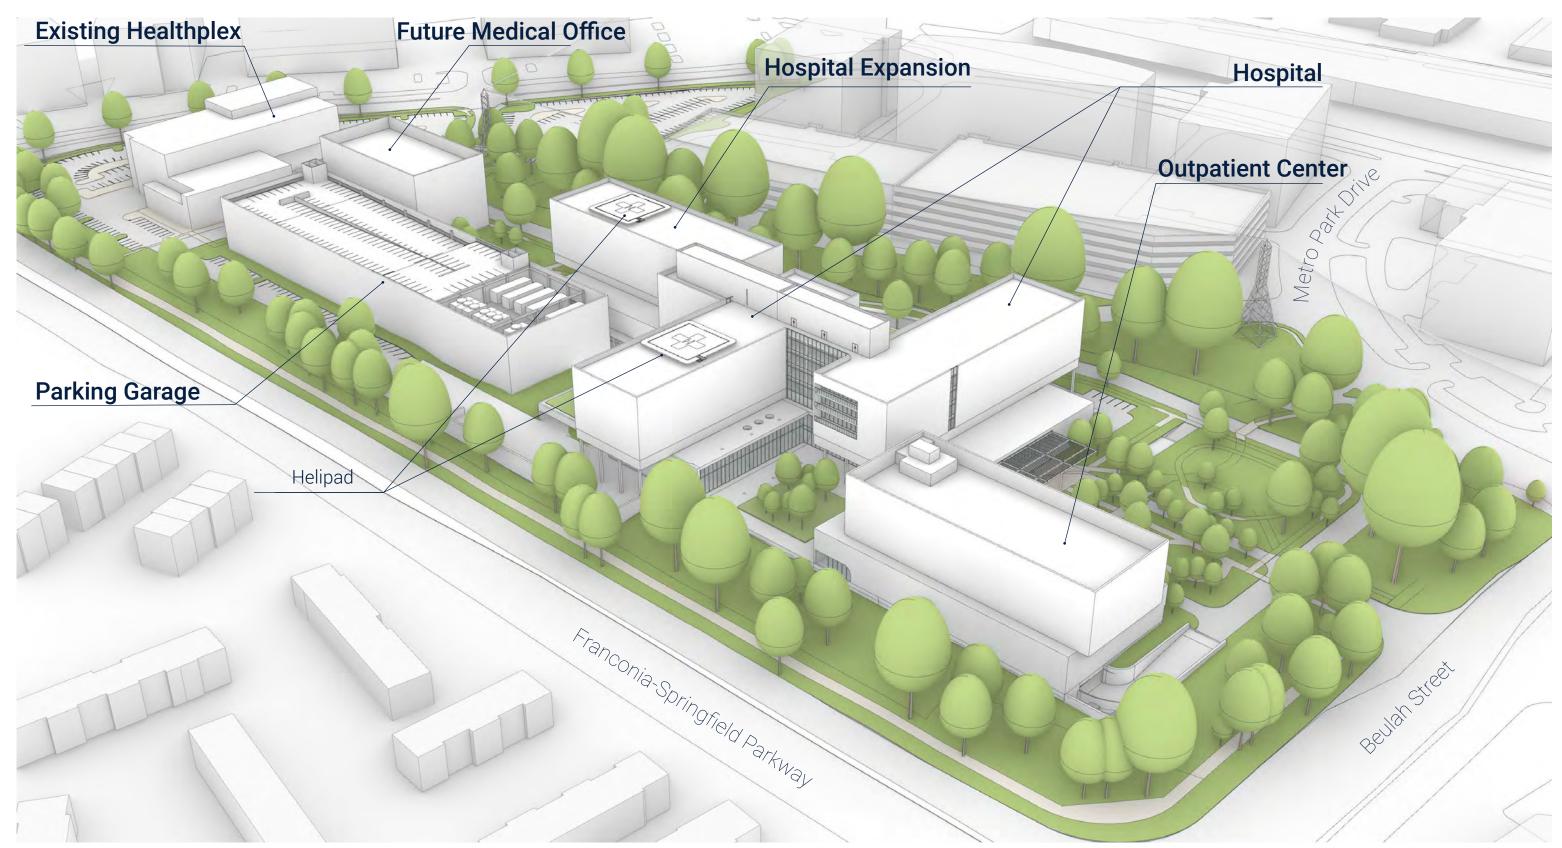

# Conceptual Campus Massing Master Plan

Note: Only 1 Helipad location will be provided

# Conceptual Campus Massing Phase 1

Note: Only 1 Helipad will be provided