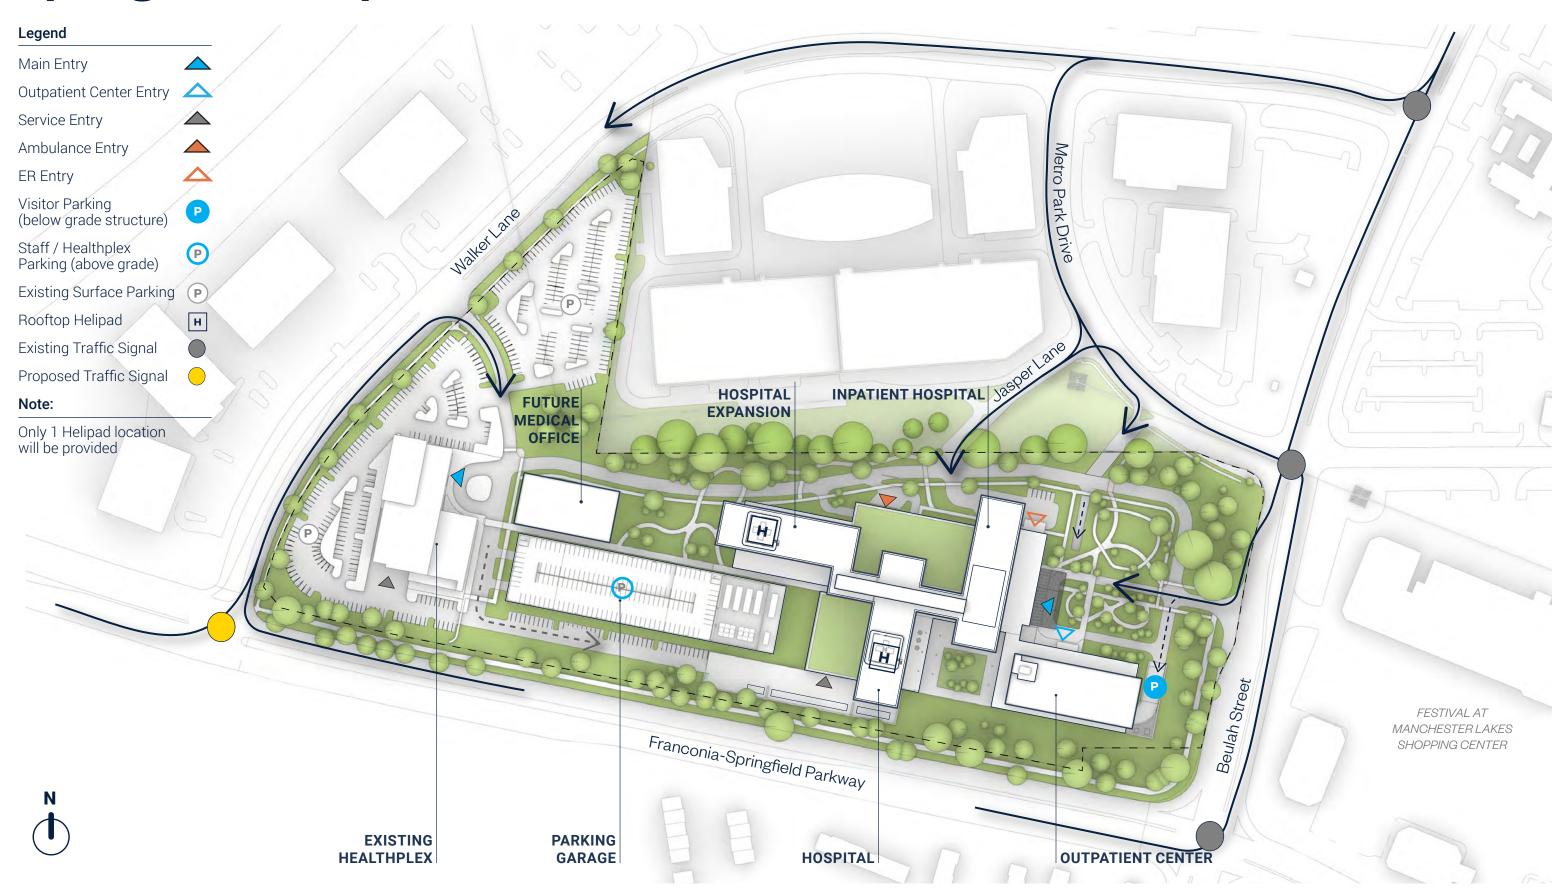

*Expansion** 224,000 GSF

expanded Inova Springfield Campus:

**976,000 gsf** (Includes Exisiting Healthplex)

with Approved Liberty View Development: 1,023,562 gsf\* = 878,562 (Liberty View) + 145,000 (Existing Healthplex)

\*The Inova Hospital Campus is 47,562 gsf less than the approved Liberty View & Healthplex Campus

BALLINGER I ennead architects Inova Eastern Region Projects Lee District Community Presentation 2021-09-22

## Site Plan Comparison Liberty View Development



## **Traffic Analysis**



<sup>\*</sup> Hospital Peak Hours are non-typical AM/PM Peak hours

The proposed **Inova Hospital Campus** is projected to generate very few additional trips per day than the approved **Liberty View & Healthplex campus** during AM and PM peak hours.

# **Springfield Campus Site Access**



# Conceptual Campus Massing Master Plan



Note: Only 1 Helipad location will be provided

# Conceptual Campus Massing Master Plan



Note: Only 1 Helipad location will be provided

# Conceptual Campus Massing Phase 1



Note: Only 1 Helipad will be provided

## **Springfield Campus Pedestrian Access**



## Landscape Open Space Character

Walking Trails / Existing Trees



Inova Eastern Region Projects Lee District Community Presentation 2021-09-22

BALLINGER | ennead architects Page | Page |

## Landscape Open Space Character









## Process Overall Inova Schedule



Note: This schedule is preliminary and subject to change

## Contact Us

Dominic Bonaiuto

Inova Government & Community Affairs

dominic.bonaiuto@inova.org

#### **Inova Springfield Hospital:**

www.inova.org/springfie