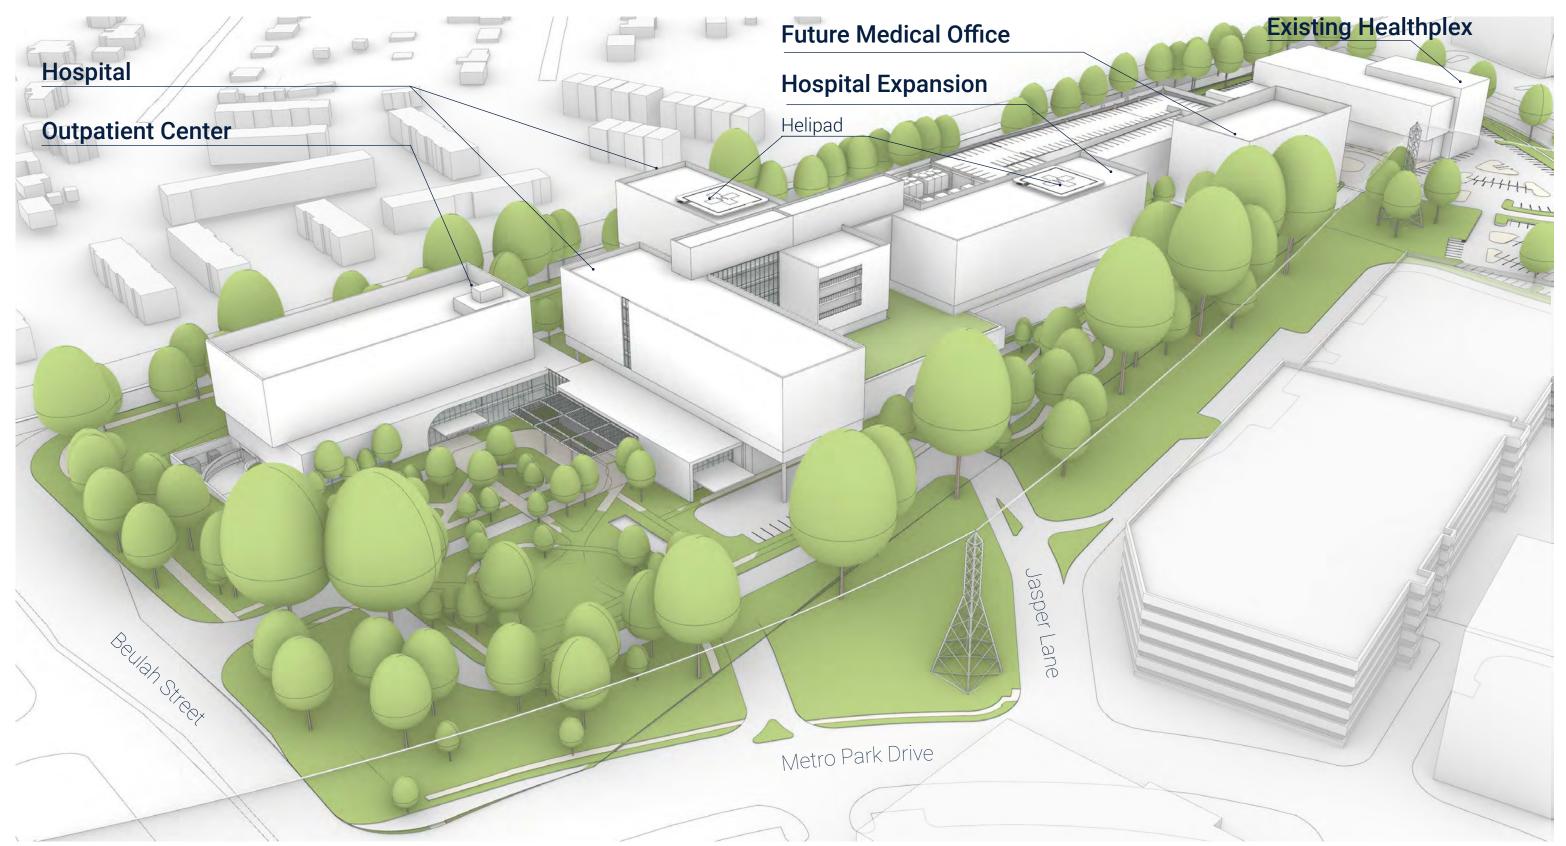

# Conceptual Campus Massing Master Plan

Note: Only 1 Helipad location will be provided