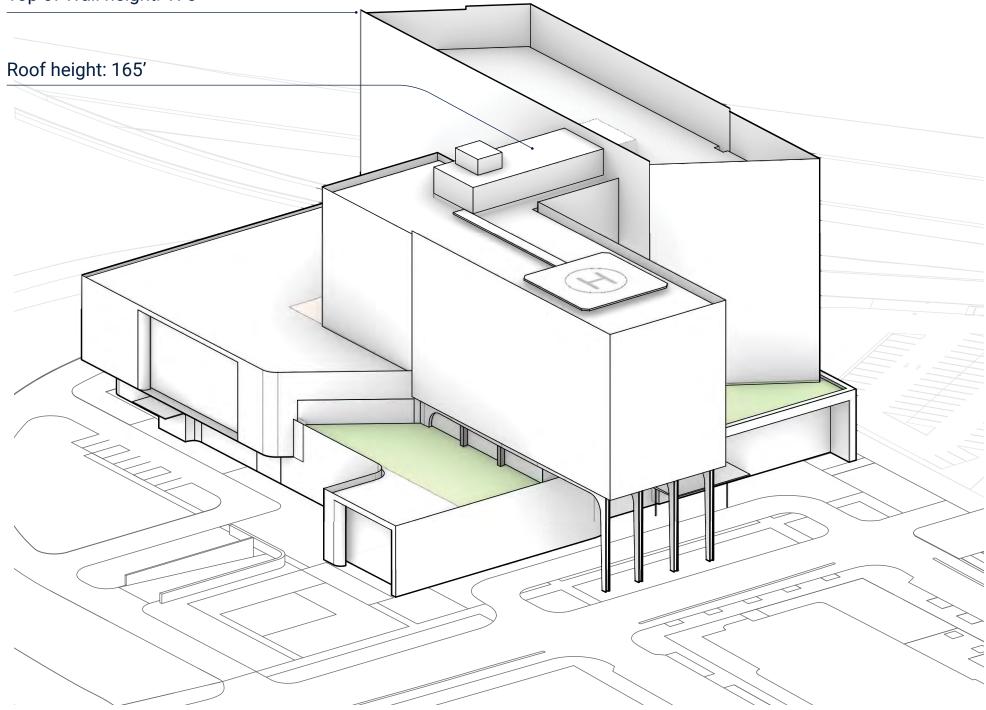

### Inova Alexandria at Landmark **Massing** Hospital

#### Top of Wall height: 175'