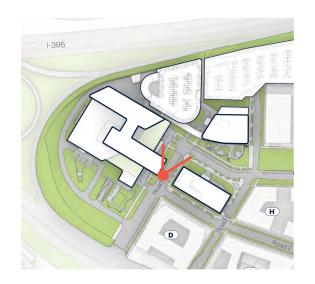

utp<br>Anter |

Inova Eastern Region Facilities Development Inova Alexandria at Landmark | Concept 1 Community Meeting 3.28.2022



### Inova Alexandria at Landmark **Massing** Hospital





#### Top of Wall height: 175'



#### Inova Alexandria at Landmark Massing Cancer Center







#### Inova Alexandria at Landmark Massing Specialty Care Center



#### **PLAN DIAGRAM**

### Inova Alexandria at Landmark **Massing** Above Grade Parking Garage







### Inova Alexandria at Landmark Campus Massing



Inova Eastern Region Facilities Development Inova Alexandria at Landmark | Concept 1 Community Meeting 3.28.2022

## Inova Alexandria at Landmark **Massing** View of Campus Approach from Duke St along Road 3





### Inova Alexandria at Landmark **Massing** View of Loggia at Road 3 terminus





## Inova Alexandria at Landmark **Massing** View of Campus Approach from Central Park along Road 1







### Inova Alexandria at Landmark **Draft Development Schedule**





# **Contact Us** InovaLandmark@inova.org https://www.inova.org/landmark