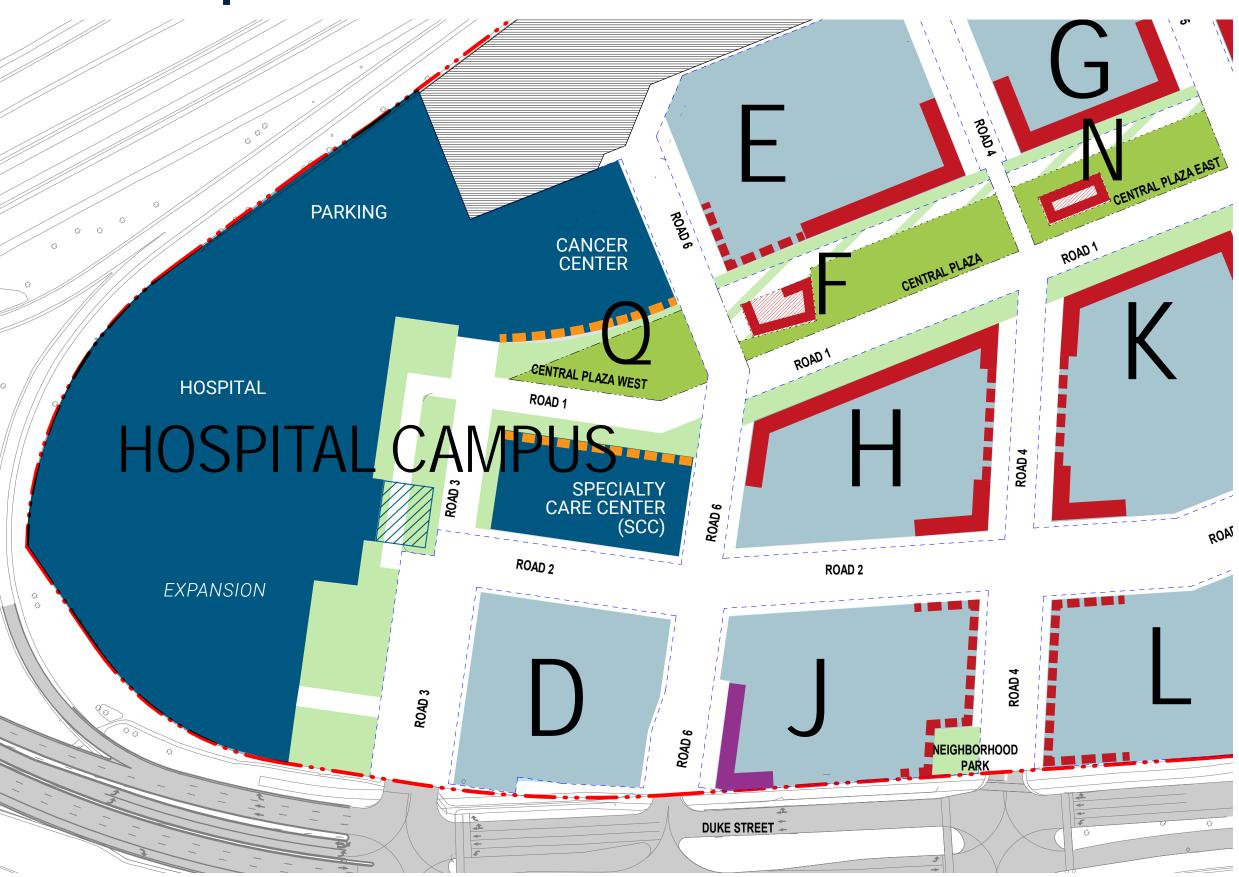

#### Inova Alexandria at Landmark Inova blocks within Masterplan

Inova facilities will span across three distinct parcels, two of which (A&B) have been merged to provide integration of clinical facilities, services and infrastructure. Major program locations have been determined by long range strategic planning goals.

| Campus<br>Buildings      | GSF       |
|--------------------------|-----------|
| Hospital                 | 675,000   |
| Cancer Center            | 130,000   |
| Specialty Care<br>Center | 110,000   |
| Sub-total                | 915,000   |
| Phase I                  | 915,000   |
| Expansion                | 185,000   |
| Future Total             | 1,100,000 |