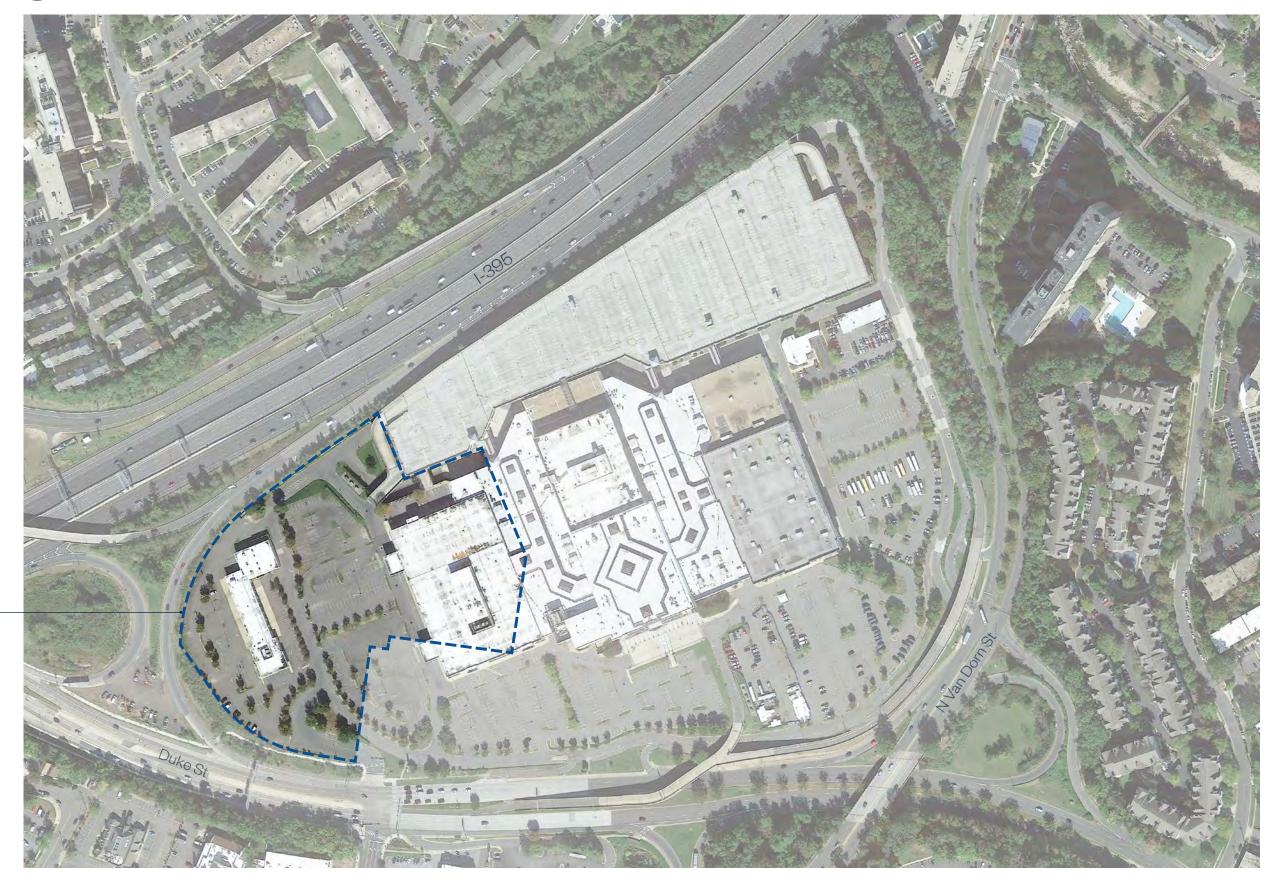

BALLINGER ennead architects

at Landmark

Concept 1 Community Meeting 30 March 2022

# **INOVA EASTERN REGION** Inova Alexandria Hospital

#### Inova Alexandria at Landmark Aerial of Existing Site



#### Inova Alexandria at Landmark Aerial of Existing Site



**Hospital Campus** 



#### Inova Alexandria at Landmark Landmark Mall Redevelopment Land Use Plan

#### Land Use Legend

| Primary Active Street Frontage                   |
|--------------------------------------------------|
| Secondary Active Street Frontage                 |
| Mixed Use                                        |
| Hospital Campus                                  |
| Residential                                      |
| Fire Station                                     |
| <br>Ground Floor Activated Use                   |
| Existing Garage                                  |
| Open Space                                       |
| Open Space Laneway                               |
| Publicly Accessible Open Space                   |
| <br>Parcel Extents