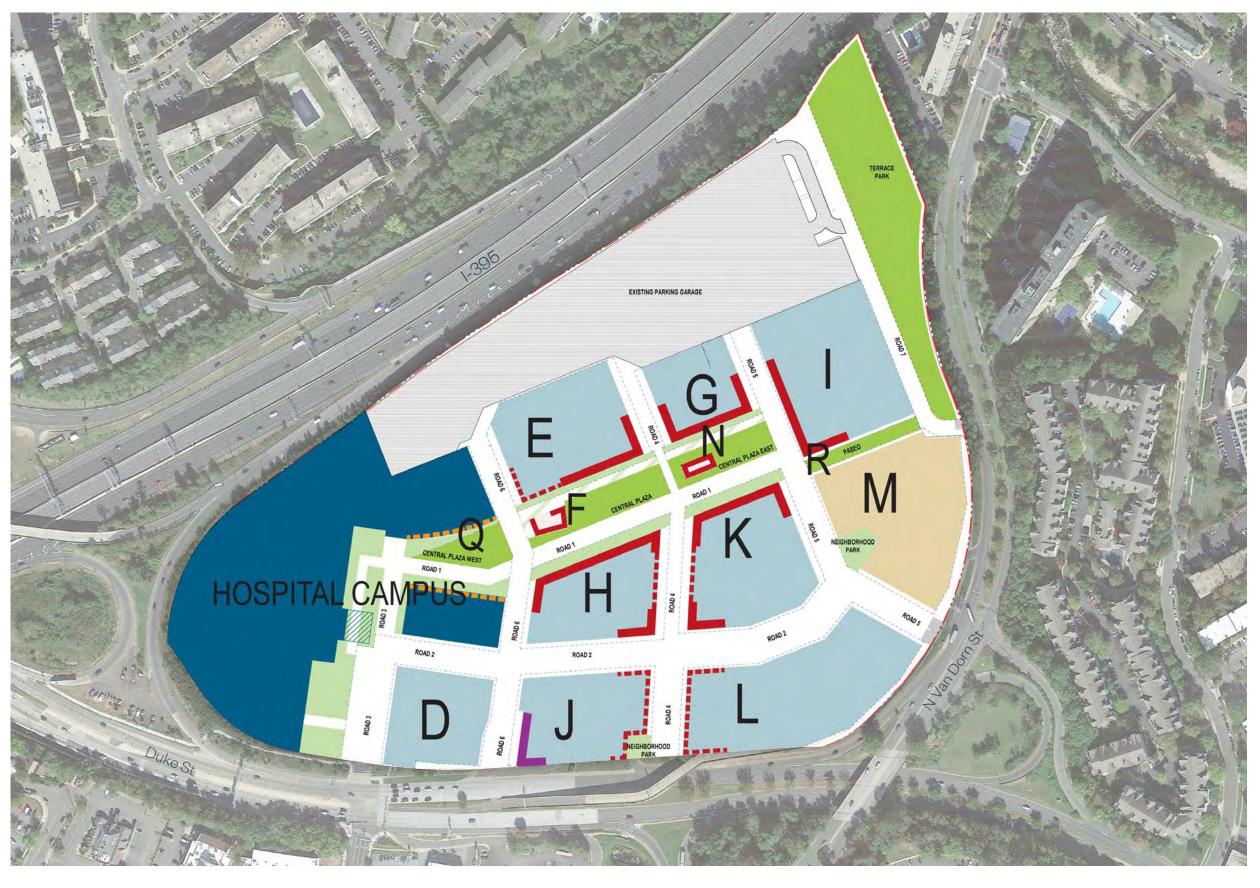

#### Inova Alexandria at Landmark Landmark Mall Redevelopment Land Use Plan

#### Land Use Legend

| Primary Active Street Frontage                   |
|--------------------------------------------------|
| Secondary Active Street Frontage                 |
| Mixed Use                                        |
| Hospital Campus                                  |
| Residential                                      |
| Fire Station                                     |
| <br>Ground Floor Activated Use                   |
| Existing Garage                                  |
| Open Space                                       |
| Open Space Laneway                               |
| Publicly Accessible Open Space                   |
| <br>Parcel Extents                               |
| Hospital Tower Extension Min. 15'<br>Above Grade |
|                                                  |

Ν