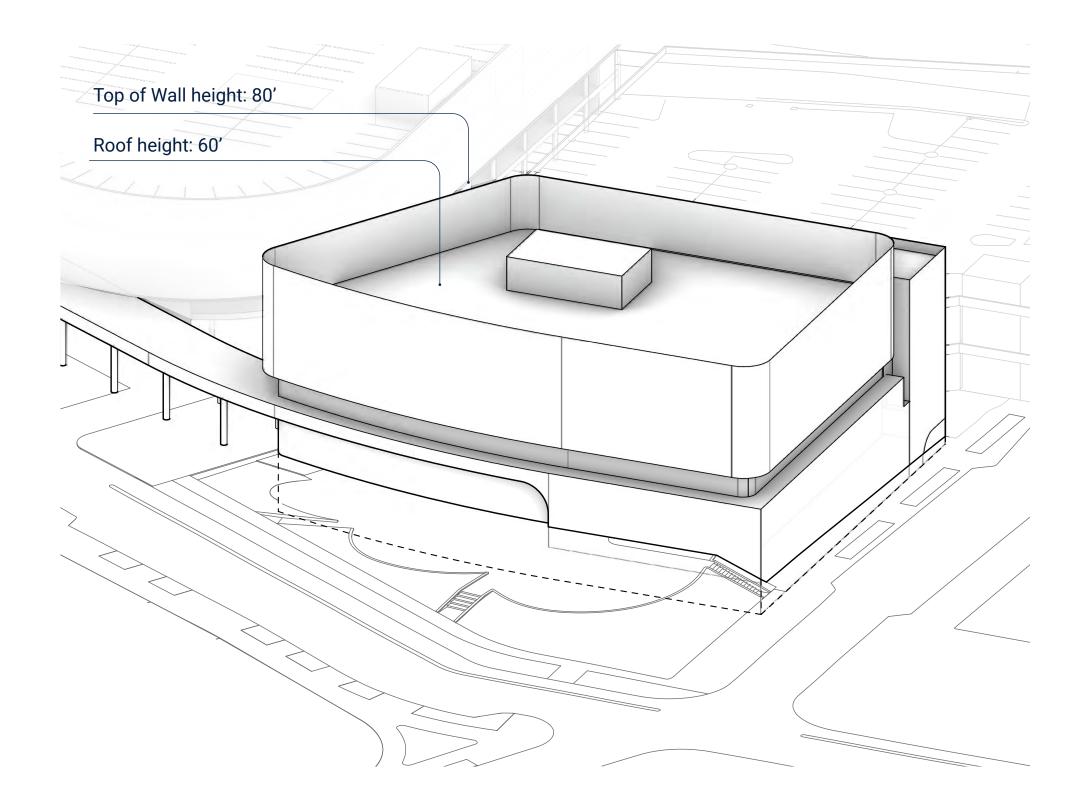

----------|
| Inpatient Beds 180                        | Procedural<br>Platform                | 18             | Mother / Baby 51<br>Beds                                                 | ,                              |                               |               |
| M/S (124)<br>ICU (36)<br>Observation (20) | O.R.'s (8)<br>IR/Cath (8)<br>Endo (3) |                | LDR + C-Section (11)<br>Postpartum beds (32)<br>NICU (15)<br>Ante Partum | Emergency (37)<br>Imaging (19) | Clinic<br>Infusion<br>Rad/Onc | Outp<br>Anter |

Inova Eastern Region Facilities Development Inova Alexandria at Landmark | Concept 1 Community Meeting 3.28.2022



### Inova Alexandria at Landmark **Massing** Hospital





#### Top of Wall height: 175'



#### Inova Alexandria at Landmark Massing Cancer Center







#### Inova Alexandria at Landmark Massing Specialty Care Center



#### **PLAN DIAGRAM**

### Inova Alexandria at Landmark **Massing** Above Grade Parking Garage







### Inova Alexandria at Landmark Campus Massing



Inova Eastern Region Facilities Development Inova Alexandria at Landmark | Concept 1 Community Meeting 3.28.2022

## Inova Alexandria at Landmark **Massing** View of Campus Approach from Duke St along Road 3





### Inova Alexandria at Landmark **Massing** View of Loggia at Road 3 terminus





## Inova Alexandria at Landmark **Massing** View of Campus Approach from Central Park along Road 1







### Inova Alexandria at Landmark **Draft Development Schedule**





# **Contact Us** InovaLandmark@inova.org https://www.inova.org/landmark