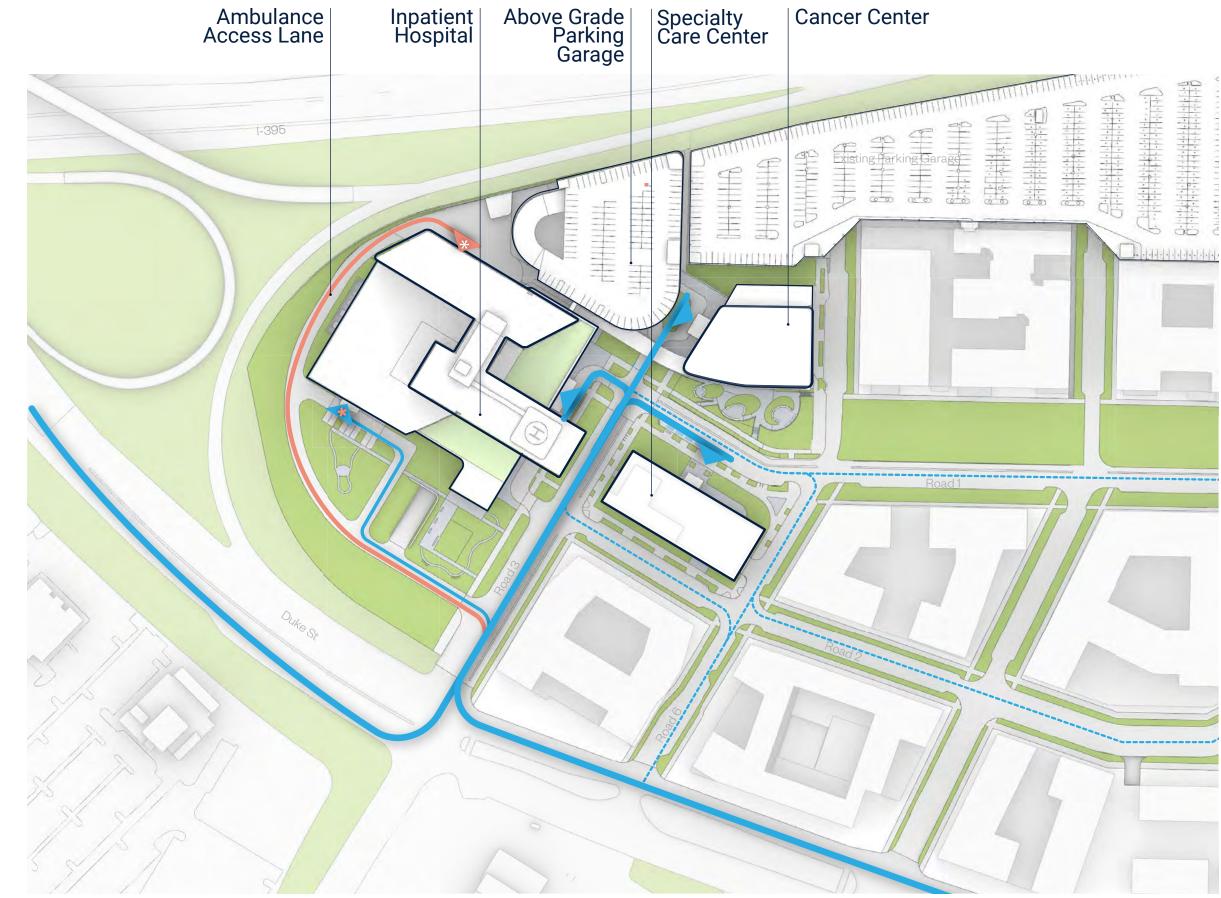

#### Inova Alexandria at Landmark **Site Access**

Site Plan Legend Main Entry ED Walk-in Entry Ambulance Bay Helipad

Ν

\*

(H)

Inova Eastern Region Facilities Development Inova Alexandria at Landmark | Concept 1 Community Meeting 3.28.2022