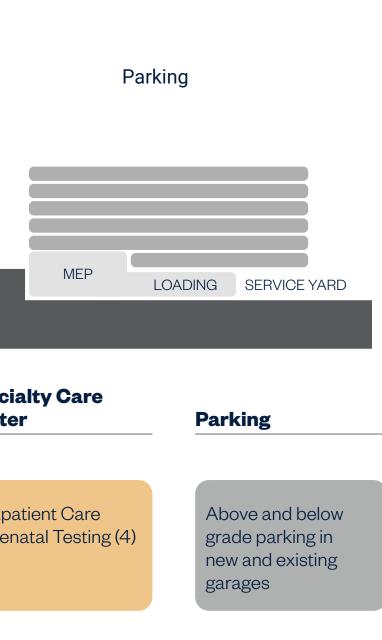

### Inova Alexandria at Landmark **Massing** Above Grade Parking Garage

### **Specialty Care Center**

- On-campus medical office space for physicians to see outpatients while close to hospital
- Antenatal testing center, surgical and medical subspecialists

BALLINGER | ennead architects