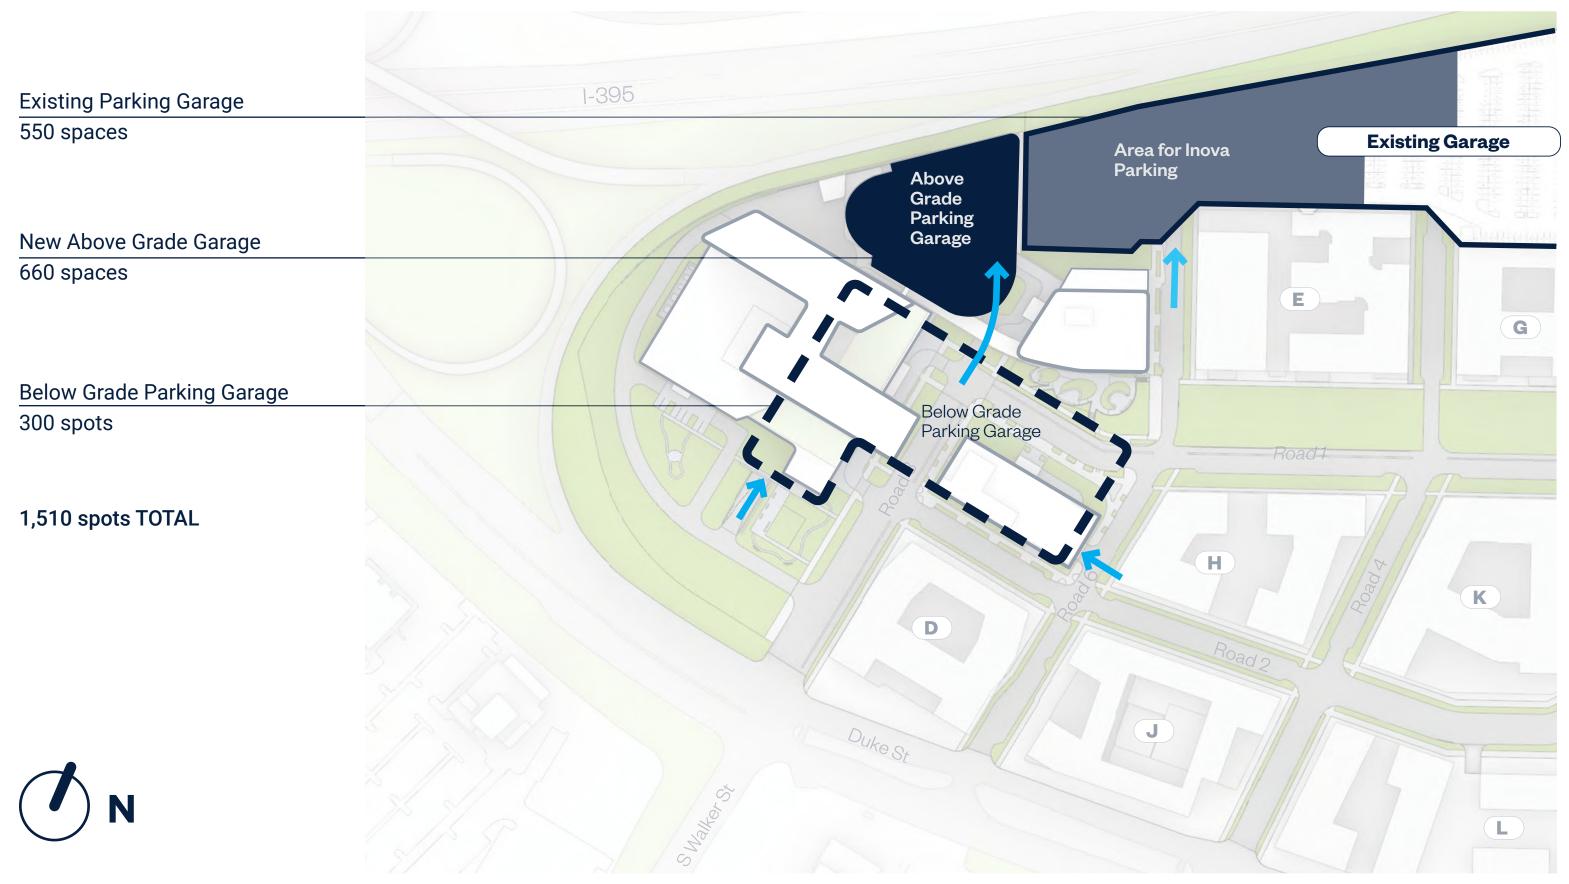

ysicians to see outpatients while close to hospital
- Antenatal testing center, surgical and medical subspecialists



BALLINGER | ennead architects

## Inova Alexandria at Landmark **Site Plan**

The Inova complex will act as an institutional anchor, activating the streets, engaging the community and bringing a civic identity to the Landmark neighborhood.

The main plaza culminates in the Hospital campus *Commons,* an urban gathering space for the Inova and landmark community.





#### Inova Alexandria at Landmark **Site Access**



Site Plan Legend Main Entry ED Walk-in Entry Ambulance Bay Helipad

Ν

\*

(H)

Inova Eastern Region Facilities Development Inova Alexandria at Landmark | Concept 1 Community Meeting 3.28.2022

### Inova Alexandria at Landmark **Site Plan** Parking Overview



## Inova Alexandria at Landmark **Open Space**

|                                | Area (SF) | % of<br>total |          |     |
|--------------------------------|-----------|---------------|----------|-----|
| OPEN SPACES                    | Required  |               | Provided |     |
| Open Space at Grade            | 62,500    | 15%           | 62,500   | 15% |
| Open Space on Roof<br>terraces | 10,000    |               | 10,000   |     |
| Total                          | 72,500    | 15%           | 72,500   | 15% |
| Open until future expansion    |           |               | 21,000   |     |





### Inova Alexandria at Landmark **Program Stack** Phase I

Building heights, general massing and total number of stories are determined out of rigorous clinical planning requirements a