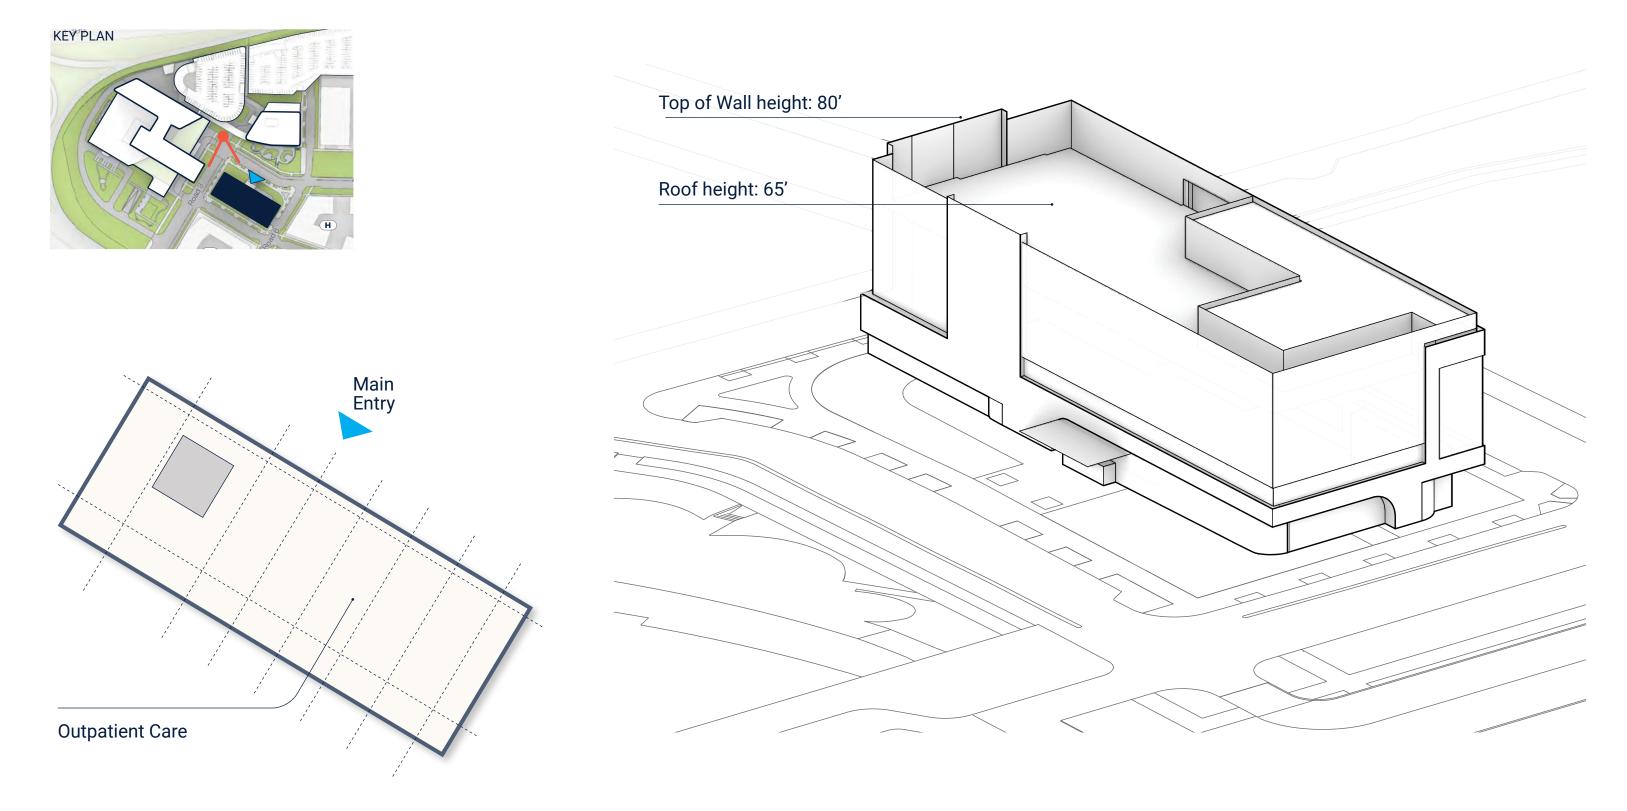

#### Inova Alexandria at Landmark Massing Specialty Care Center

### **Specialty Care Center**

- On-campus medical office space for physicians to see outpatients while close to hospital
- Antenatal testing center, surgical and medical subspecialists

BALLINGER | ennead architects