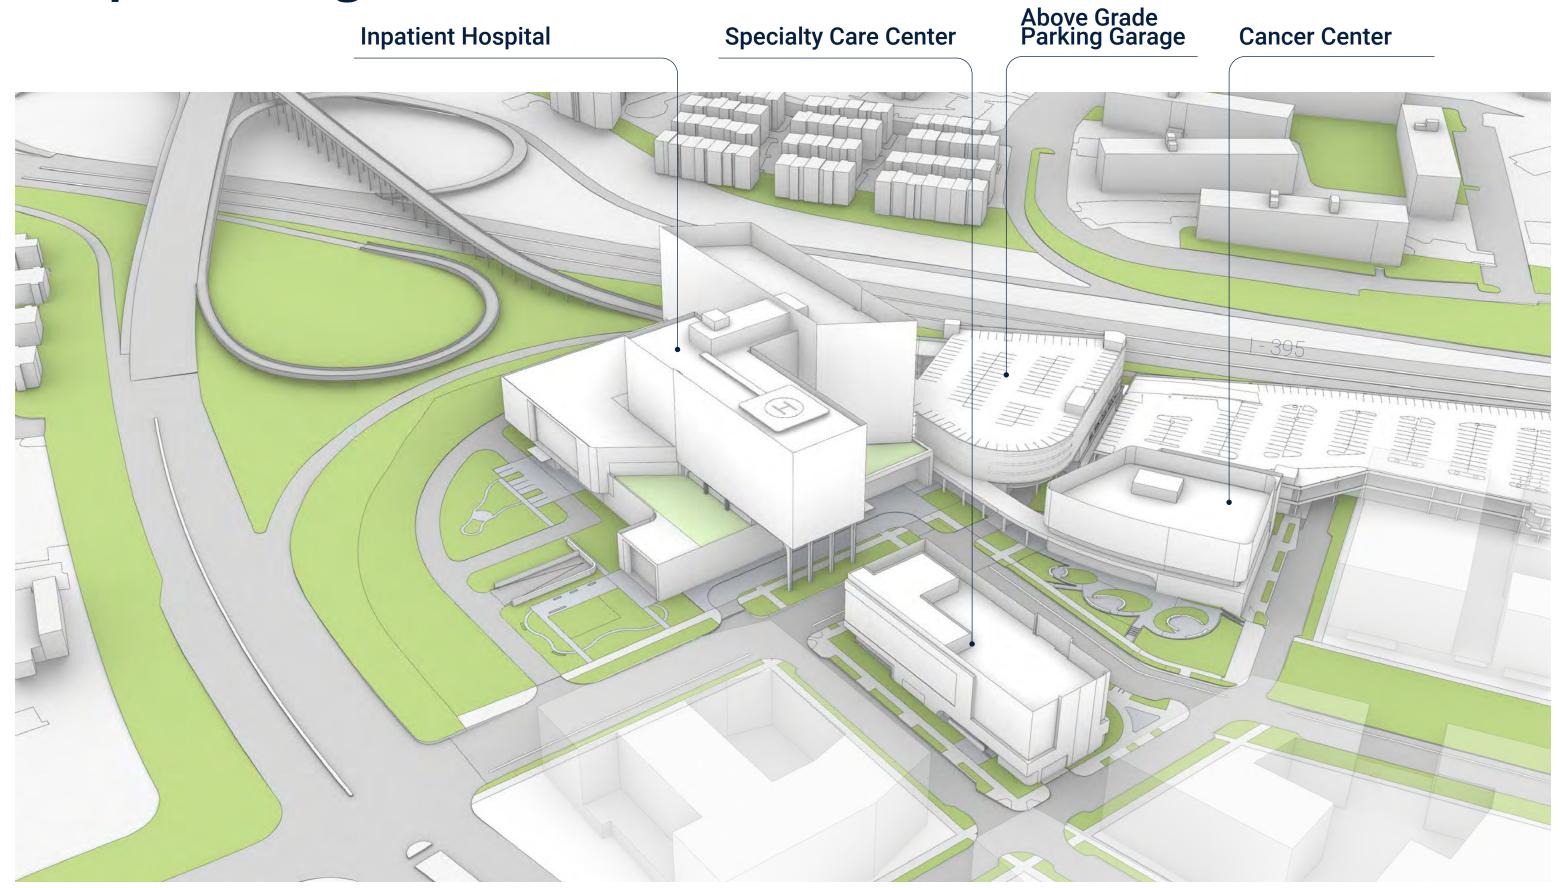

#### Inova Alexandria at Landmark Inova blocks within Masterplan

Inova facilities will span across three distinct parcels, two of which (A&B) have been merged to provide integration of clinical facilities, services and infrastructure. Major program locations have been determined by long range strategic planning goals.

| Campus<br>Buildings      | GSF       |
|--------------------------|-----------|
| Hospital                 | 675,000   |
| Cancer Center            | 130,000   |
| Specialty Care<br>Center | 110,000   |
| Sub-total                | 915,000   |
| Phase I                  | 915,000   |
| Expansion                | 185,000   |
| Future Total             | 1,100,000 |

## Hospital

- 231-Bed Hospital with all private rooms
- Larger Emergency room, Trauma Service
- Advanced services for obstetrics, heart & vascular, neurosciences

**Cancer Center:** Full service, including radiation, infusion, clinics and supportive patient services

### **Specialty Care Center**

- On-campus medical office space for physicians to see outpatients while close to hospital
- Antenatal testing center, surgical and medical subspecialists

BALLINGER | ennead architects

As part of the integrated Inova system, Inova Alexandria at Landmark is a regional health campus and trauma center offering emergency, inpatient and outpatient services. It is also the Eastern Region home for Inova's Women's, Neuroscience, Cancer and Heart programs.