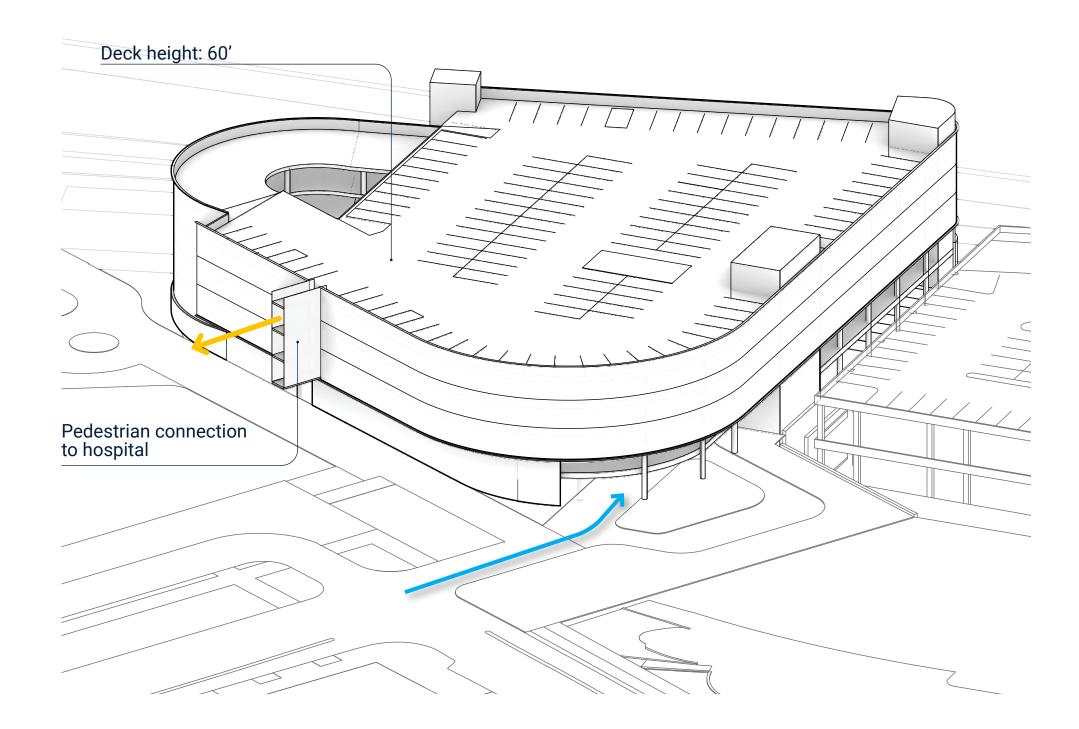

| ,                              |                               |               |
| M/S (124)<br>ICU (36)<br>Observation (20) | O.R.'s (8)<br>IR/Cath (8)<br>Endo (3) |                | LDR + C-Section (11)<br>Postpartum beds (32)<br>NICU (15)<br>Ante Partum | Emergency (37)<br>Imaging (19) | Clinic<br>Infusion<br>Rad/Onc | Outp<br>Anter |

Inova Eastern Region Facilities Development Inova Alexandria at Landmark | Concept 1 Community Meeting 3.28.2022



### Inova Alexandria at Landmark **Massing** Hospital





#### Top of Wall height: 175'



#### Inova Alexandria at Landmark Massing Cancer Center







#### Inova Alexandria at Landmark Massing Specialty Care Center



#### **PLAN DIAGRAM**

### Inova Alexandria at Landmark **Massing** Above Grade Parking Garage







### Inova Alexandria at Landmark Campus Massing



Inova Eastern Region Facilities Development Inova Alexandria at Landmark | Concept 1 Community Meeting 3.28.2022

## Inova Alexandria at Landmark **Massing** View of Campus Approach from Duke St along Road 3





### Inova Alexandria at Landmark **Massing** View of Loggia at Road 3 terminus





## Inova Alexandria at Landmark **Massing** View of Campus Approach from Central Park along Road 1







### Inova Alexandria at Landmark **Draft Development Schedule**





# **Contact Us** InovaLandmark@inova.org https://www.inova.org/landmark