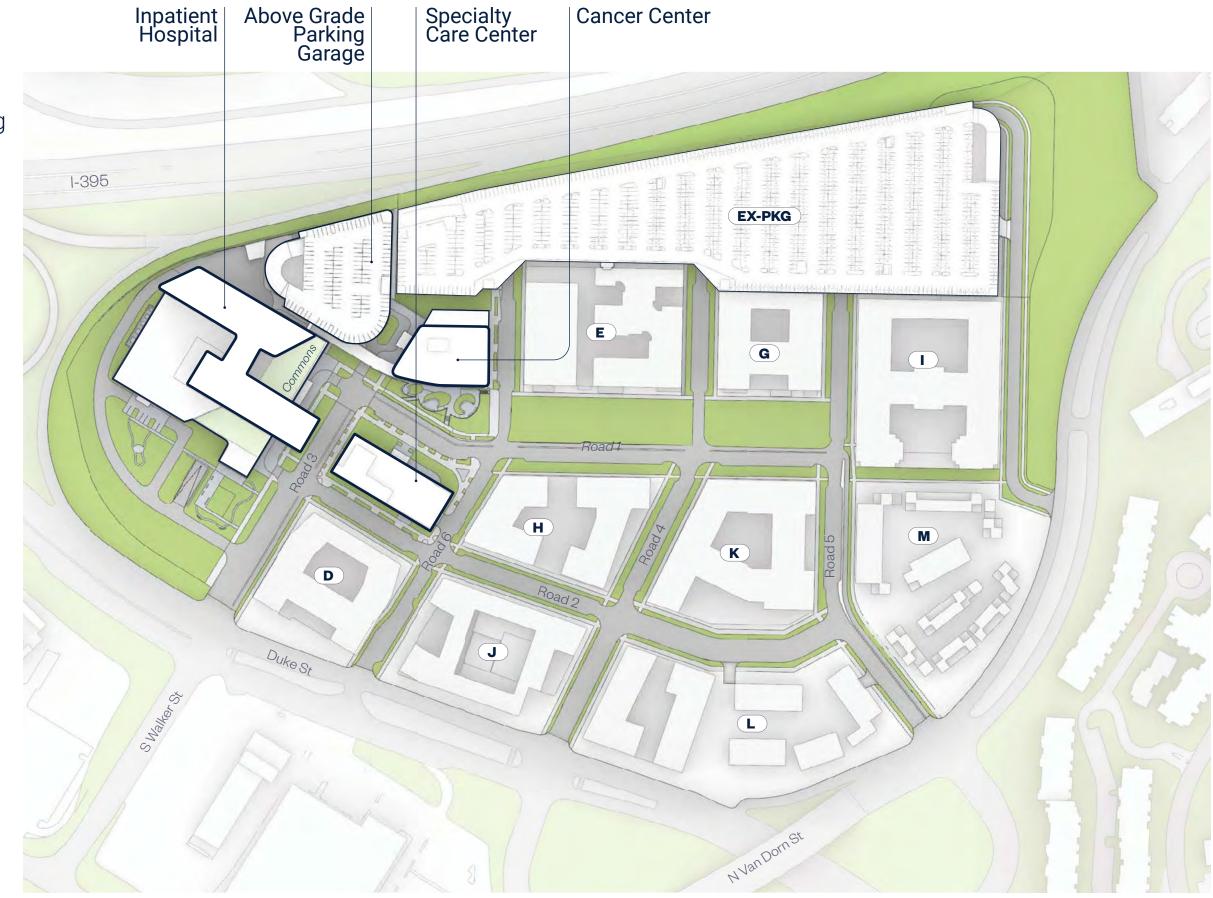

## Inova Alexandria at Landmark **Site Plan**

The Inova complex will act as an institutional anchor, activating the streets, engaging the community and bringing a civic identity to the Landmark neighborhood.

The main plaza culminates in the Hospital campus *Commons,* an urban gathering space for the Inova and landmark community.

#### Inova Alexandria at Landmark **Site Access**

Site Plan Legend Main Entry ED Walk-in Entry Ambulance Bay Helipad

Ν

\*

(H)

Inova Eastern Region Facilities Development Inova Alexandria at Landmark | Concept 1 Community Meeting 3.28.2022