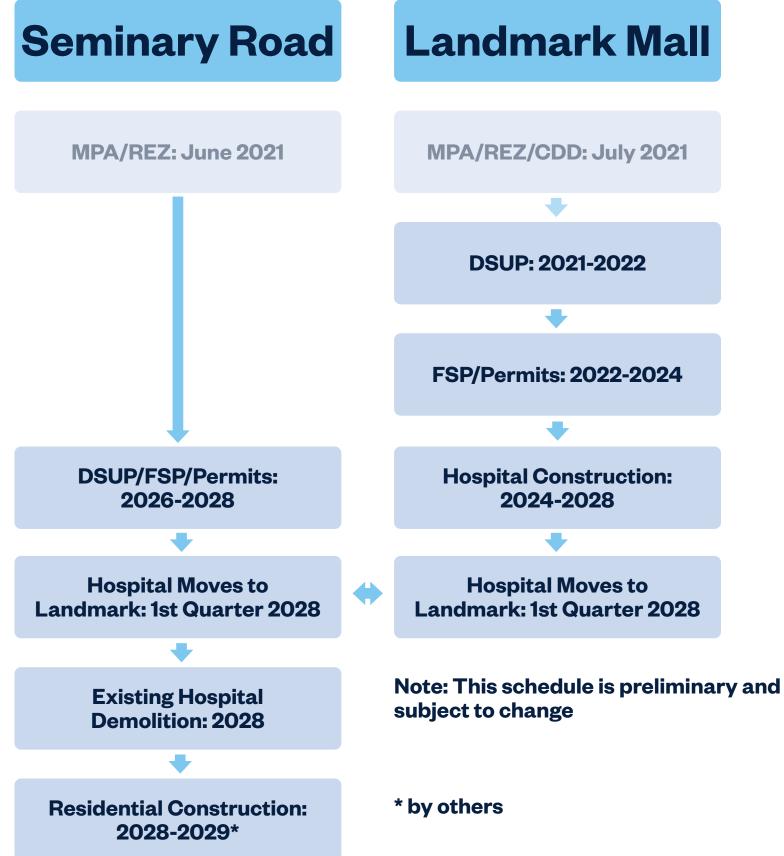

* Hospital





#### Top of Wall height: 175'



#### Inova Alexandria at Landmark Massing Cancer Center







#### Inova Alexandria at Landmark Massing Specialty Care Center



#### **PLAN DIAGRAM**

### Inova Alexandria at Landmark **Massing** Above Grade Parking Garage







### Inova Alexandria at Landmark Campus Massing



Inova Eastern Region Facilities Development Inova Alexandria at Landmark | Concept 1 Community Meeting 3.28.2022

## Inova Alexandria at Landmark **Massing** View of Campus Approach from Duke St along Road 3





### Inova Alexandria at Landmark **Massing** View of Loggia at Road 3 terminus





## Inova Alexandria at Landmark **Massing** View of Campus Approach from Central Park along Road 1







### Inova Alexandria at Landmark **Draft Development Schedule**





# **Contact Us** InovaLandmark@inova.org https://www.inova.org/landmark