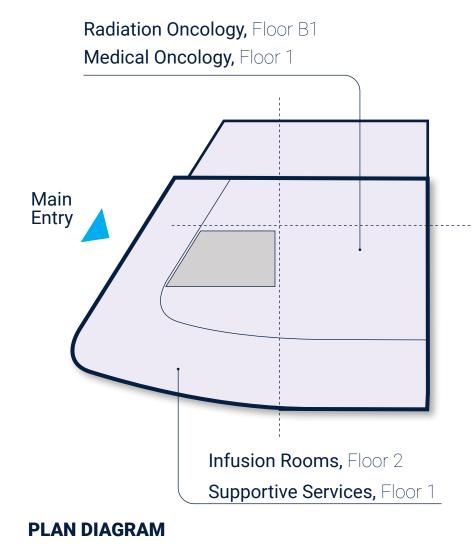

#### **PLAN DIAGRAM**

## Hospital

- 231-Bed Hospital with all private rooms
- Larger Emergency room, Trauma Service
- Advanced services for obstetrics, heart & vascular, neurosciences

**Cancer Center:** Full service, including radiation, infusion, clinics and supportive patient services