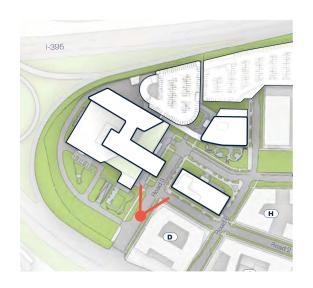

### Inova Alexandria at Landmark **Massing** Hospital

#### Top of Wall height: 175'