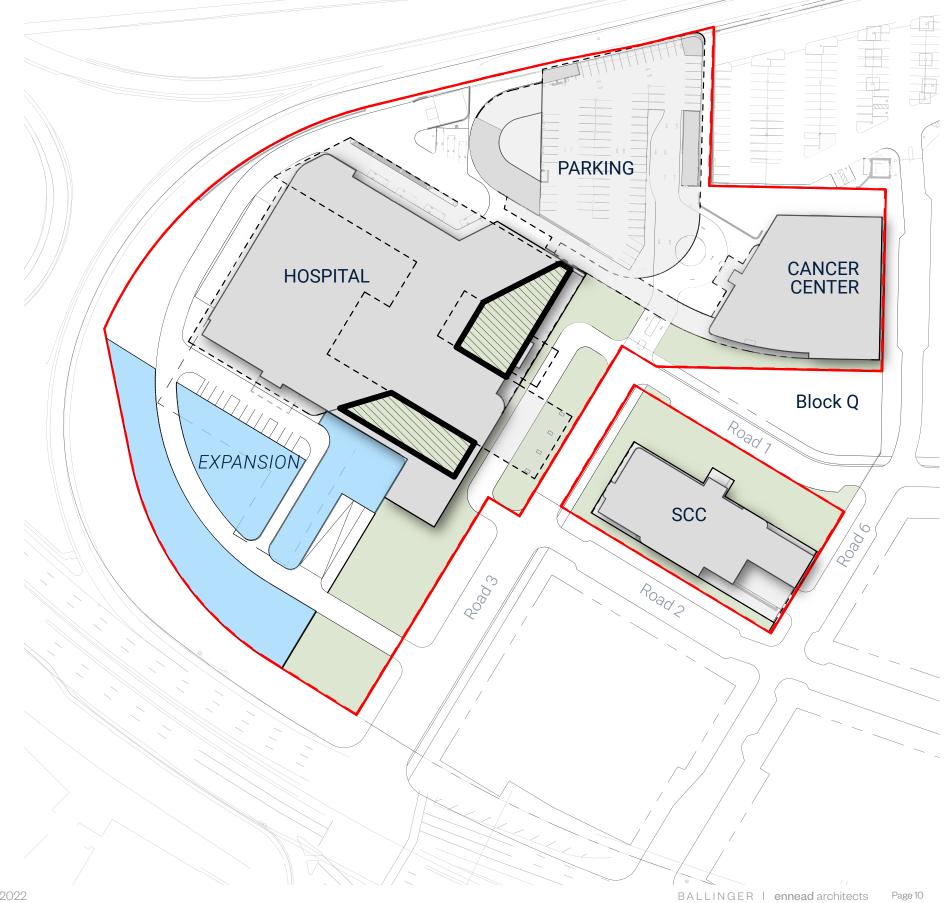

#### Inova Alexandria at Landmark Inova blocks within Masterplan

Inova facilities will span across three distinct parcels, two of which (A&B) have been merged to provide integration of clinical facilities, services and infrastructure. Major program locations have been determined by long range strategic planning goals.

| Campus<br>Buildings      | GSF       |
|--------------------------|-----------|
| Hospital                 | 675,000   |
| Cancer Center            | 130,000   |
| Specialty Care<br>Center | 110,000   |
| Sub-total                | 915,000   |
| Phase I                  | 915,000   |
| Expansion                | 185,000   |
| Future Total             | 1,100,000 |