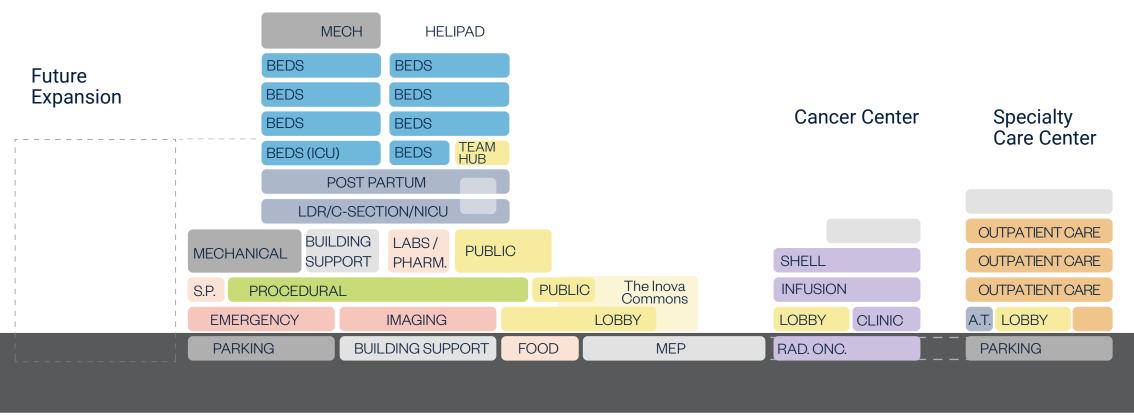

### Inova Alexandria at Landmark **Program Stack** Phase I

Building heights, general massing and total number of stories are determined out of rigorous clinical planning requirements and overall floor plate area needs.

As part of the integrated Inova system, Inova Alexandria at Landmark is a regional health campus and trauma center offering emergency, inpatient and outpatient services. It is also the Eastern Region home for Inova's Women's, Neuroscience, Cancer and Heart programs.

#### **Inpatient Hospital**

| <b>231 Bed Hospital</b> (192              | <b>Cancer Center</b>                  | Speci<br>Cente |                                                                          |                                |                               |               |
|-------------------------------------------|---------------------------------------|----------------|--------------------------------------------------------------------------|--------------------------------|-------------------------------|---------------|
| Inpatient Beds 180                        | Procedural<br>Platform                | 18             | Mother / Baby 51<br>Beds                                                 | ,                              |                               |               |
| M/S (124)<br>ICU (36)<br>Observation (20) | O.R.'s (8)<br>IR/Cath (8)<br>Endo (3) |                | LDR + C-Section (11)<br>Postpartum beds (32)<br>NICU (15)<br>Ante Partum | Emergency (37)<br>Imaging (19) | Clinic<br>Infusion<br>Rad/Onc | Outp<br>Anter |