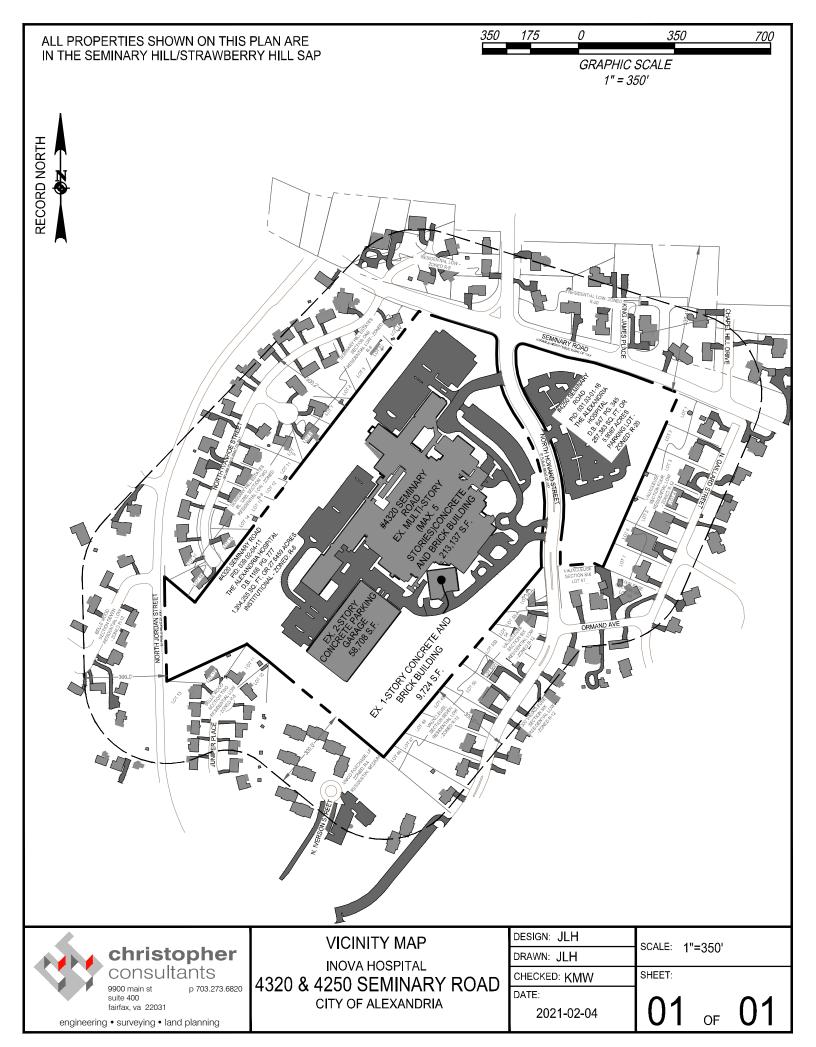

## 4250 and 4320 Seminary Road Inova Alexandria Hospital

The Applicant requests a Master Plan Amendment to amend the land use designation from "Institutional" to "Residential Medium" and to revise the height map from 30' to a maximum of 30' for single and two family dwellings and maximum of 45' for all other structures, consistent with the RB zone. The existing land use designation for the property is "Institutional." However, the underlying zoning is single family residential, which corresponds to "Residential Low." The surrounding properties are designated "Residential Low" and "Residential Medium." The proposed "Residential Medium" land use designation is in character with the predominant residential land uses in the Seminary Hill/Strawberry Hill Small Area Plan. As the hospital is planning to relocate to Landmark Mall, changing the land use designation from "Institutional" to "Residential Medium" will benefit the surrounding properties by reducing the impacts of the existing hospital use. Additionally, current City policies promote the expansion of a variety of housing opportunities throughout Alexandria.

The Applicant proposes a rezoning from R-8/R-20 (single family zones) to RB (townhouse zone). The Seminary Hill/Strawberry Hill Small Area Plan states, "The predominant land use [in the Plan area] is residential with a full range of housing types and densities." Similarly, the goals of the Plan are to "preserve the primarily residential Seminary Hill/Strawberry Hill area to protect its residential neighborhoods from incompatible intensive redevelopment of adjacent commercial and industrial parcels." The proposed rezoning to RB, which permits both townhouse and single family residential development, is in character with the surrounding residential properties, representative of the range of housing types and densities anticipated in the Plan area, and consistent with other nearby properties zoned RB.