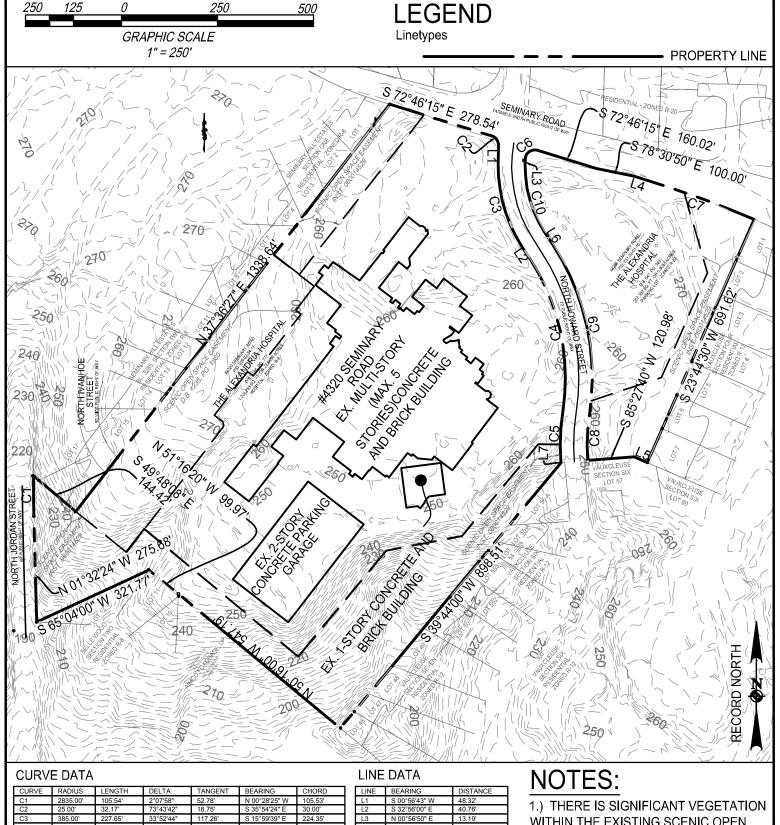

## 4250 and 4320 Seminary Road Inova Alexandria Hospital

The proposed rezoning of the existing hospital property will facilitate the removal of the existing hospital and redevelopment consistent with the RB zone. The Property is adequately served by public infrastructure. Preliminary analyses show that the residential density permitted through the rezoning will reduce impacts on traffic and sanitary sewer capacity compared to the existing hospital. Future redevelopment consistent with the RB zoning will be designed to meet current stormwater management requirements, which are much more stringent than when the hospital and subsequent additions were built. New streets, parking, and fire access will be provided with any future redevelopment plan and will be designed to meet all applicable City standards. The hospital will remain on the Property until approximately 2028 when the new hospital at Landmark Mall is completed. As such, any additional student generation would not be realized until the construction of the new residential development is complete (approximately two years after 2028) and can be accommodated at that time through renovated and planned school facilities in the West End.