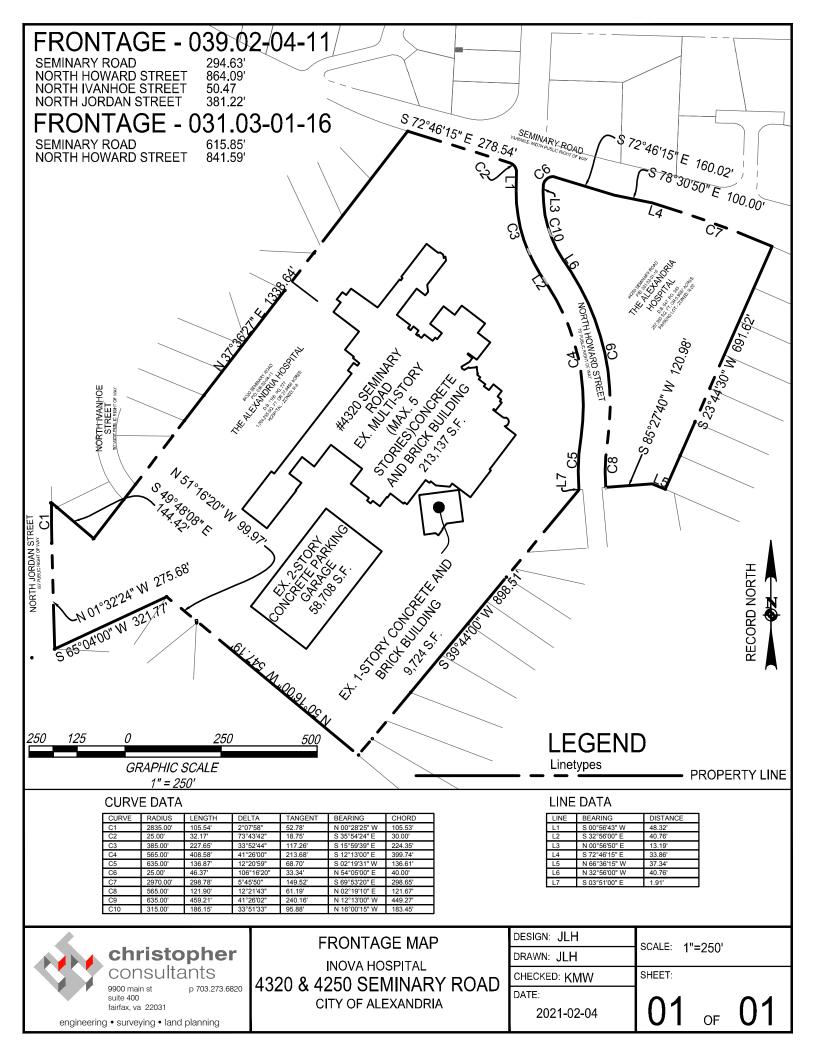

## 4250 and 4320 Seminary Road Inova Alexandria Hospital

The Applicant requests a Master Plan Amendment to amend the land use designation from "Institutional" to "Residential Medium" and to revise the height map from 30' to a maximum of 30' for single and two family dwellings and maximum of 45' for all other structures, consistent with the RB zone. The existing land use designation for the property is "Institutional." However, the underlying zoning is single family residential, which corresponds to "Residential Low." The surrounding properties are designated "Residential Low" and "Residential Medium." The proposed "Residential Medium" land use designation is in character with the predominant residential land uses in the Seminary Hill/Strawberry Hill Small Area Plan. As the hospital is planning to relocate to Landmark Mall, changing the land use designation from "Institutional" to "Residential Medium" will benefit the surrounding properties by reducing the impacts of the existing hospital use. Additionally, current City policies promote the expansion of a variety of housing opportunities throughout Alexandria.

The Applicant proposes a rezoning from R-8/R-20 (single family zones) to RB (townhouse zone). The Seminary Hill/Strawberry Hill Small Area Plan states, "The predominant land use [in the Plan area] is residential with a full range of housing types and densities." Similarly, the goals of the Plan are to "preserve the primarily residential Seminary Hill/Strawberry Hill area to protect its residential neighborhoods from incompatible intensive redevelopment of adjacent commercial and industrial parcels." The proposed rezoning to RB, which permits both townhouse and single family residential development, is in character with the surrounding residential properties, representative of the range of housing types and densities anticipated in the Plan area, and consistent with other nearby properties zoned RB.