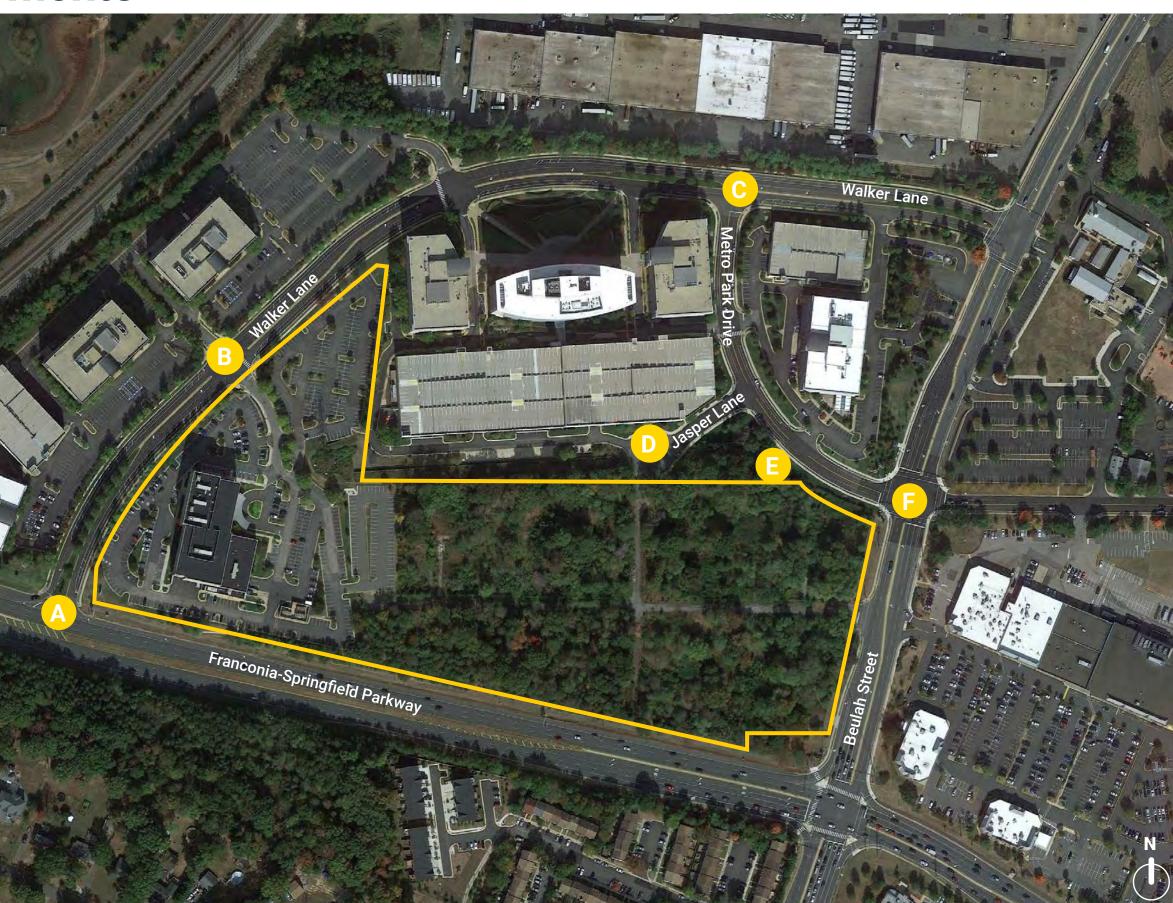

#### **Roadway Improvements**

- A DUAL LEFTS @ FSP to NB WALKER
  Signal for Eastbound Left turns
  from FSP traffic onto Walker Ln.
- B ROUNDABOUT @ WALKER
- C ALL WAY STOP
  All-way stop at Walker Lane and
  Metro Park Drive
- D JASPER LANE
- E ROAD D
- BEULAH / METRO PARK