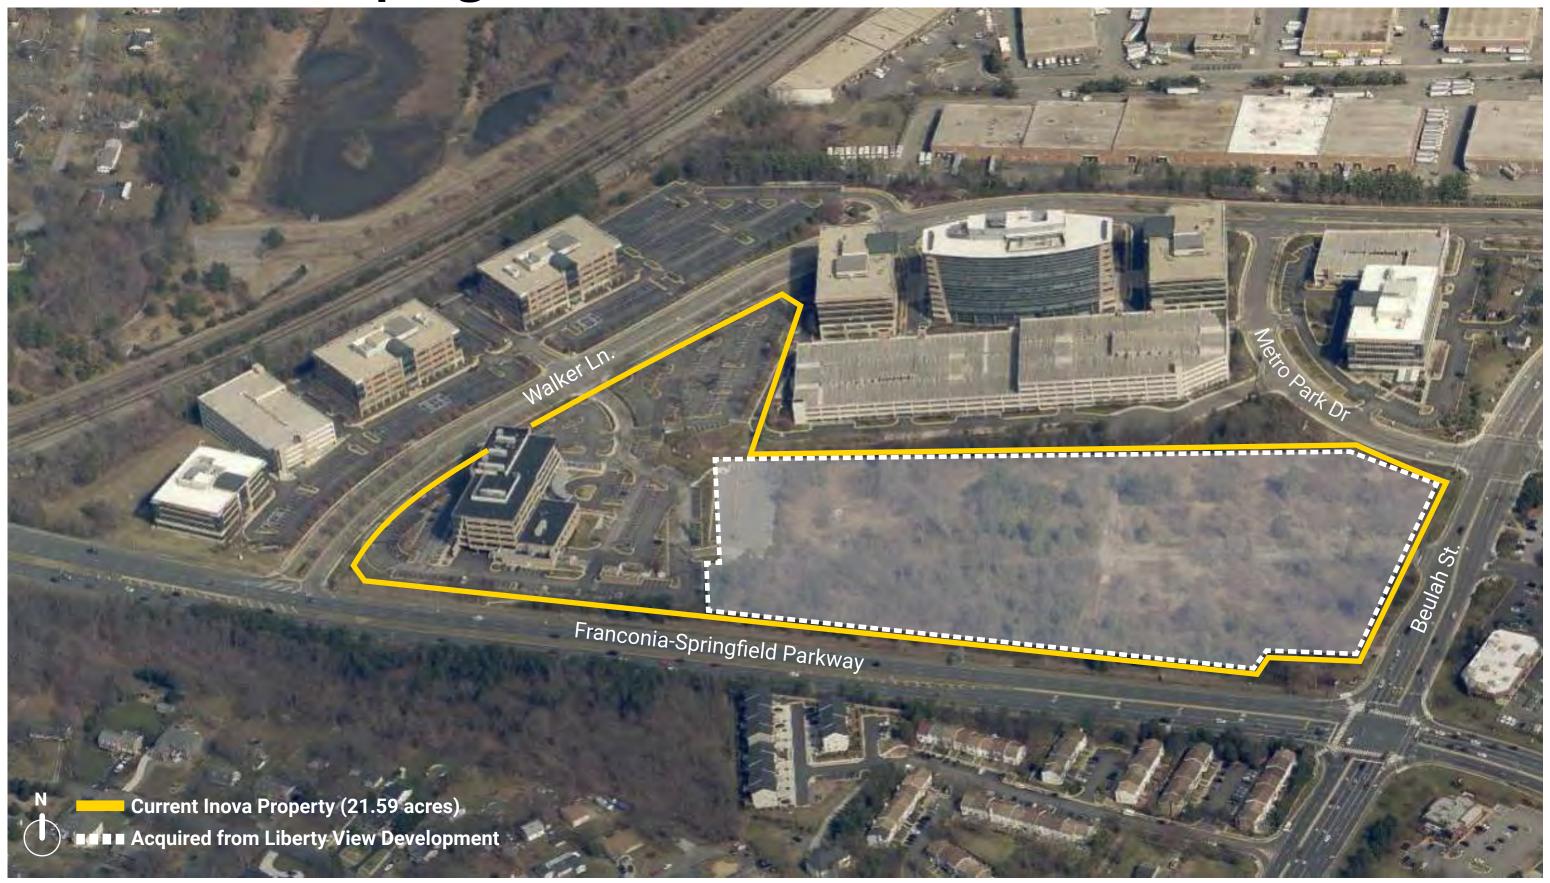

ospital

Fairfax County Board of Supervisors

28 June 2022

# **Inova Loudoun Hospital Inova Ashburn HealthPlex Inova Reston/Herndon Inova Fair Oaks Hospital** Inova Fairfax Hospital **Inova Fairfax City Inova Alexandria Hospital Potomac Yard Inova Springfield Hospital Inova Mount Vernon Hospital Inova Lorton HealthPlex Inova Eastern Region Facilities Development**

#### **Inova Health System**

#### **Inova's Mission**

To provide world-class health care
— every time, every touch — to
each person in every community

lospital
Inova Oakville at we have the privilege to serve

Serving Northern Virginia with a comprehensive and integrated network of programs and services, offering a consistent and seamless system of Inova care

# **Community Context**



### Inova Franconia-Springfield Site



#### **Campus Site Plan**



#### **Aerial View from North Phase 1**



### **Entry Court Perspective**





### View from Franconia-Springfield Parkway





### View from Franconia-Springfield Parkway





#### Landscape Open Space Character

**Existing Trees** 



## Landscape Open Space Character









#### **Roadway Improvements**

- A DUAL LEFTS @ FSP to NB WALKER
  Signal for Eastbound Left turns
  from FSP traffic onto Walker Ln.
- B ROUNDABOUT @ WALKER
- C ALL WAY STOP
  All-way stop at Walker Lane and
  Metro Park Drive
- D JASPER LANE
- E ROAD D
- BEULAH / METRO PARK



#### Process Overall Inova Schedule

Note: This schedule is preliminary and subject to change



#### **Questions?**



#### Contact Us

Dominic Bonaiuto

Inova Government & Community Affairs

dominic.bonaiut