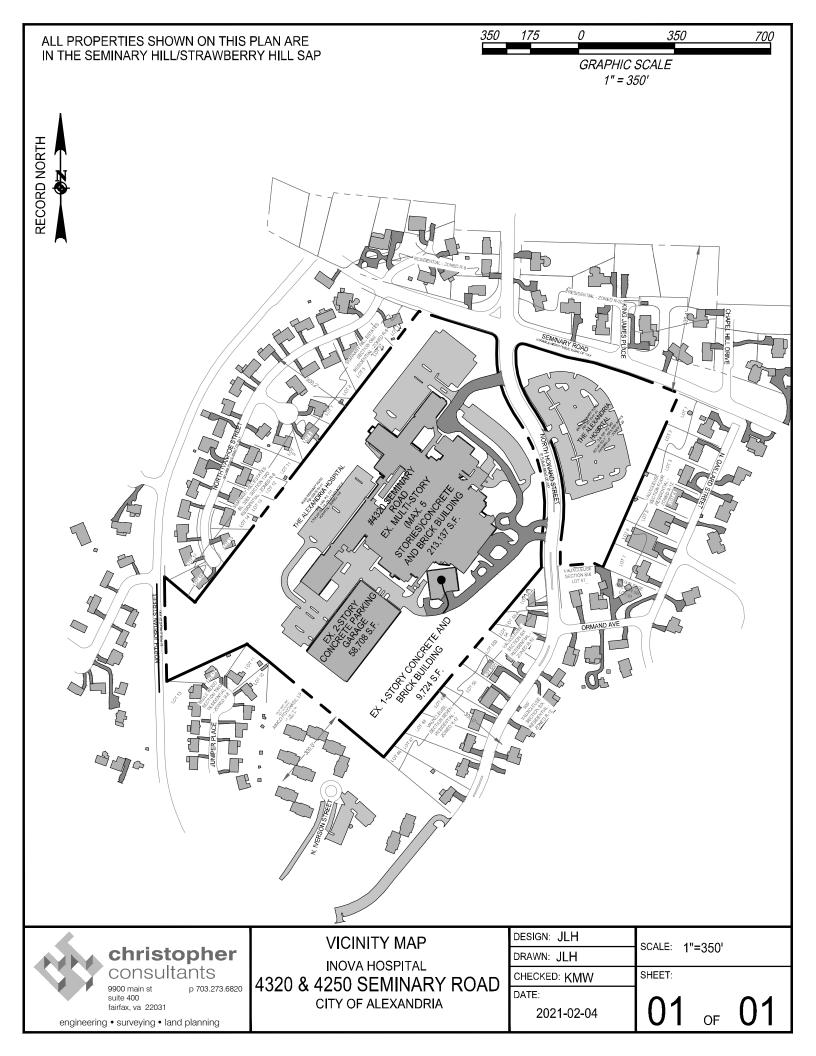

### 4250 and 4320 Seminary Road Inova Alexandria Hospital

The Applicant proposes a rezoning from R-8/R-20 (single family zones) to RB (townhouse zone). The Seminary Hill/Strawberry Hill Small Area Plan states, "The predominant land use [in the Plan area] is residential with a full range of housing types and densities." Similarly, the goals of the Plan are to "preserve the primarily residential Seminary Hill/Strawberry Hill area to protect its residential neighborhoods from incompatible intensive redevelopment of adjacent commercial and industrial parcels." The proposed rezoning to RB, which permits both townhouse and single family residential development, is in character with the surrounding residential properties, representative of the range of housing types and densities anticipated in the Plan area, and consistent with other nearby properties zoned RB.