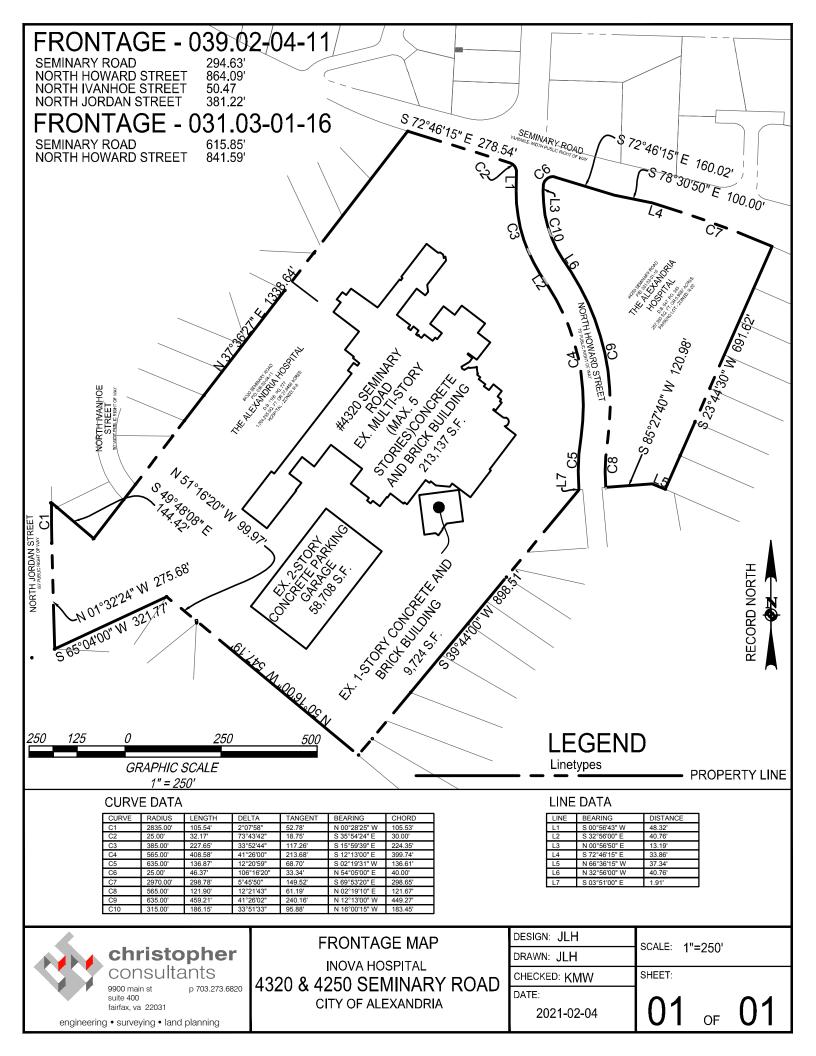

### 4250 and 4320 Seminary Road Inova Alexandria Hospital

Tax Map ID #031.03-01-16 and 039.02-04-11

Dear Mr. Moritz:

INOVA Health Care Services, as the owner of the above-referenced Property, hereby consents to the filing of a Rezoning Application on the Property.