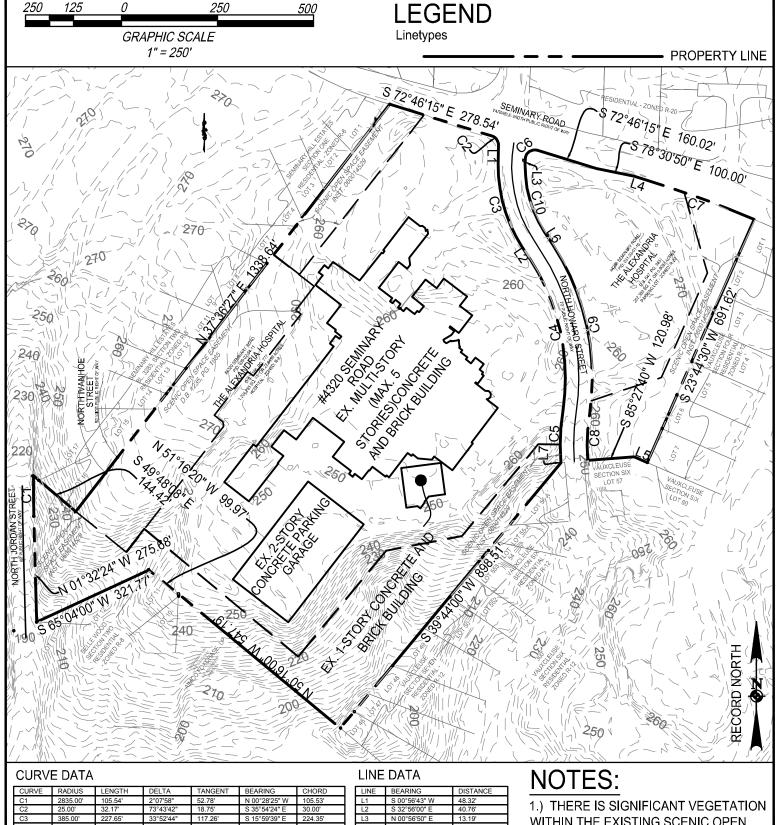

e of this application with any member of opeals or either Boards of at leave blank. (If there are no n the corresponding fields).  ell as the definition of business  Member of the Approving Body (i.e. City Council, Planning Commission, etc.)  1-350 that arise after the filing of o the public hearings.                                     |

January 25, 2021

Inova Health Care Services is the 100% owner of Inova Alexandria Hospital. Inova Health System Foundation appoints the board of Inova Health Care Services Inova Health System Foundation is a non-stock, non-profit corporation.

Inova Health Care Services
Agents:
J. Stephen Jones
Stephan Motew
Alice Pope
John F. Gaul
Jennifer W. Siciliano
Michael Forehand
H. Thomas McDuffie
Johnny F. Weaver
Stacy Bell
Dominic J. Bonaiuto
Melissa Riddy





| CURVE | RADIUS   | LENGTH  | DELTA      | TANGENT | BEARING       | CHORD   |
|-------|----------|---------|------------|---------|---------------|---------|
| C1    | 2835.00' | 105.54' | 2°07'58"   | 52.78'  | N 00°28'25" W | 105.53' |
| C2    | 25.00'   | 32.17'  | 73°43'42"  | 18.75'  | S 35°54'24" E | 30.00'  |
| C3    | 385.00'  | 227.65' | 33°52'44"  | 117.26' | S 15°59'39" E | 224.35' |
| C4    | 565.00'  | 408.58' | 41°26'00"  | 213.68' | S 12°13'00" E | 399.74' |
| C5    | 635.00'  | 136.87' | 12°20'59"  | 68.70'  | S 02°19'31" W | 136.61' |
| C6    | 25.00'   | 46.37'  | 106°16'20" | 33.34'  | N 54°05'00" E | 40.00'  |
| C7    | 2970.00' | 298.78' | 5°45'50"   | 149.52' | S 69°53'20" E | 298.65' |
| C8    | 565.00'  | 121.90' | 12°21'43"  | 61.19'  | N 02°19'10" E | 121.67'